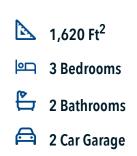

## 204 36th Ridge CALDWELL, TX 77836

Arrowhead Farms Community

This charming 3 bedroom, 2 bath home is known for its intelligent use of space and now features an even more open living area. The large kitchen granite-topped island opens up to your living room to provide a cozy flow throughout the home. Your dining room features the most charming front window you'll ever see, which is accented by a gorgeous front elevation. Featuring large walk-in closets, luxury flooring, and volume ceilings – the 1613 certainly delivers when it comes to affordable luxury.