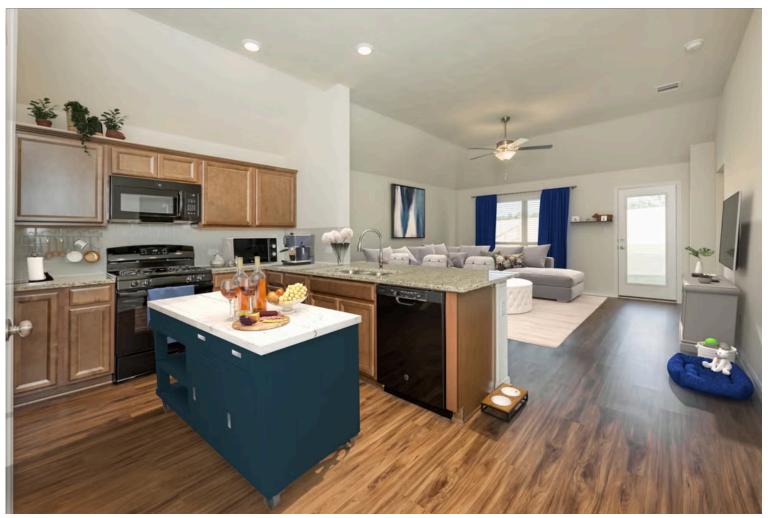

## 203 Cross Lane CALDWELL, TX 77836

**Arrowhead Farms Community** 

1,448 Ft<sup>2</sup>

□ 3 Bedrooms

2 Bathrooms

2 Car Garage

Upon entering this exceptional floor plan, immediately greeted with a formal dining room. Walking into the open-concept kitchen and living room, you'll be stunned by the amount of space you have to gather. This three bedroom, two bath home has perfectly placed windows in the living room, master bedroom, and dining room, crafting a home that is filled with natural light and charm. Granite countertops throughout and a large walk-in master closet top it all off and make this home exceptional.