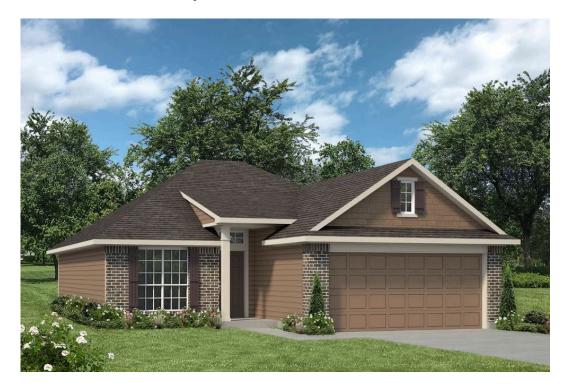

## 203 Cross Lane CALDWELL, TX 77836

**Arrowhead Farms Community** 

1,448 Ft<sup>2</sup>

□ 3 Bedrooms

2 Bathrooms

2 Car Garage

Upon entering this exceptional floor plan, immediately greeted with a formal dining room. Walking into the open-concept kitchen and living room, you'll be stunned by the amount of space you have to gather. This three bedroom, two bath home has perfectly placed windows in the living room, master bedroom, and dining room, crafting a home that is filled with natural light and charm. Granite countertops throughout and a large walk-in master closet top it all off and make this home exceptional.