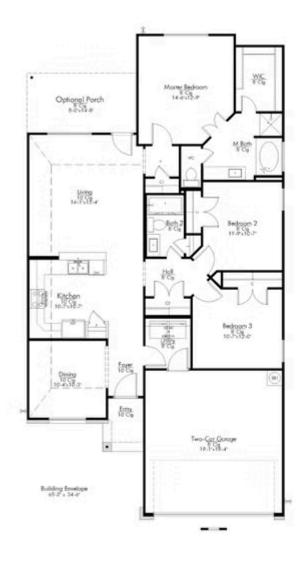

## 203 Cross Lane CALDWELL, TX 77836

**Arrowhead Farms Community** 

1,448 Ft<sup>2</sup>

□ 3 Bedrooms

2 Bathrooms

2 Car Garage

Upon entering this exceptional floor plan, immediately greeted with a formal dining room. Walking into the open-concept kitchen and living room, you'll be stunned by the amount of space you have to gather. This three bedroom, two bath home has perfectly placed windows in the living room, master bedroom, and dining room, crafting a home that is filled with natural light and charm. Granite countertops throughout and a large walk-in master closet top it all off and make this home exceptional.