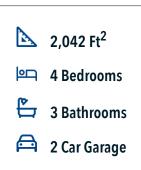

## 107 Broaddus Bend CALDWELL, TX 77836

Arrowhead Farms Community

This 4 bedroom, 2-3 bath home is exactly what you've been looking for. It's the perfect home for a multi-generational family, those looking for a private space for guests, or added privacy for one of your children. With walk-in closets in every bedroom and dual walk-in closets in the master, you won't run out of storage space. Walk into your open concept living area, where you'll have more than enough room to cuddle up or host all of your friends and family.