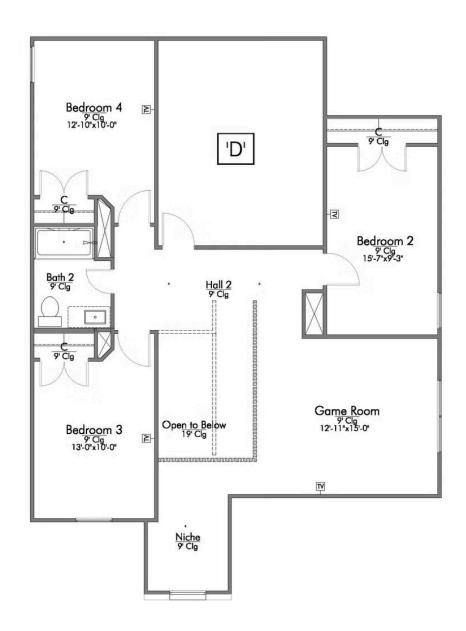

#### The 2516

Garage

Some images shown may be from a previously built Stylecraft home of similar design. Actual options, colors, and selections may vary. Contact us for details!

New and improved! Walk into perfection in this spacious, welcoming floor plan! With a formal study, new open kitchen layout, formal dining area, and living room that flow together seamlessly, this floor plan is sure to please those looking for the ideal family home! Our favorite feature is a little surprise that's on the second story of the home that you'll just have to see for yourself.