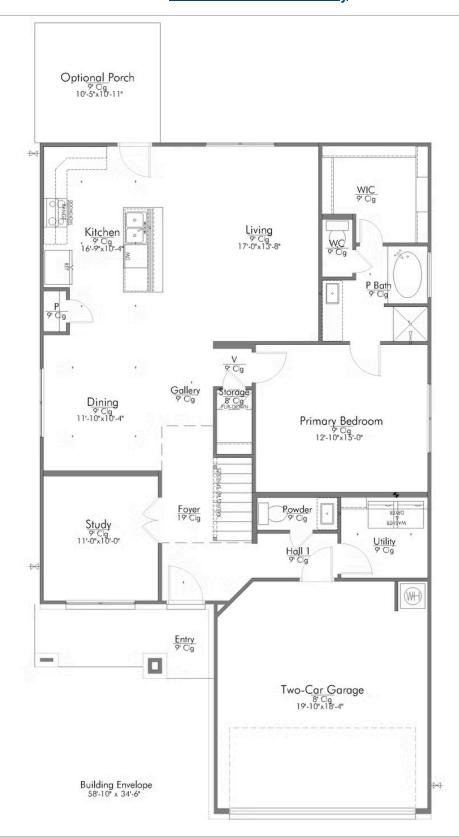

#### The 2516

Garage

Some images shown may be from a previously built Stylecraft home of similar design. Actual options, colors, and selections may vary. Contact us for details!

New and improved! Walk into perfection in this spacious, welcoming floor plan! With a formal study, new open kitchen layout, formal dining area, and living room that flow together seamlessly, this floor plan is sure to please those looking for the ideal family home! Our favorite feature is a little surprise that's on the second story of the home that you'll just have to see for yourself.