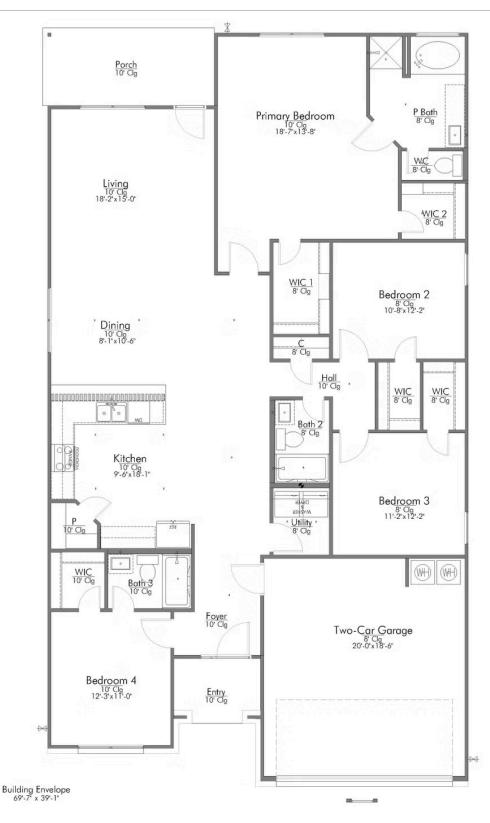

The 2082 **Arrowhead Farms Community** 

Some images shown may be from a previously built Stylecraft home of similar design. Actual options, colors, and selections may vary. Contact us for details!

This 4 bedroom, 3 bath home is exactly what you've been looking for. Featuring a secondary bedroom suite, it's the perfect home for a multi-generational family, those looking for a private space for guests, or added privacy for one of your children. With walk-in closets in every bedroom and dual walk-in closets in the primary, you won't run out of storage space. Walk into your open concept living area, where you'll have more than enough room to cuddle up or host all of your friends and family.

## The 2082 Arrowhead Farms Community