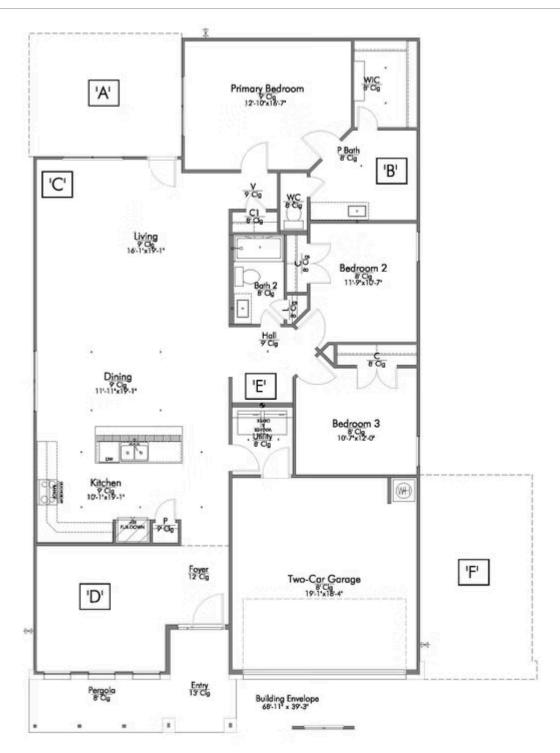

# 315 Broaddus Bend CALDWELL, TX 77836

**Arrowhead Farms Community** 

PRICE:

\$301,800

1.841 Ft<sup>2</sup>

4 Bedrooms

2 Bathrooms

2 Car Garage

Some images shown may be from a previously built Stylecraft home of similar design. Actual options, colors, and selections may vary. Contact us for details!

If charm and elegance are what you're looking for – Welcome home! A favorite of many, the 1818 has several features that make it stand out from the rest. From the moment your eyes catch the stunning exterior, you're captivated. Interior features include dual living areas to use as you choose, a large kitchen with granite-topped island that is open through the dining and living room, stunning windows flowing with natural light, an optional study alcove, and a spacious primary suite. Stylecraft's selections round out everything that make this floor plan so special.

Additional Options Included: An Additional Full Bedroom, Stainless Steel Appliances, 42" Kitchen Cabinets, a Decorative Tile Backsplash, Additional LED Recessed Lighting, a Dual Primary Bathroom Vanity, and an Upgraded Shower