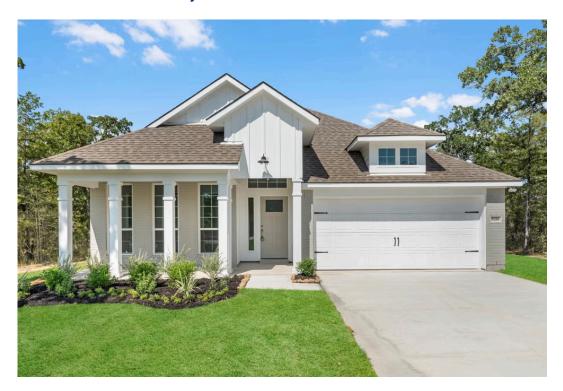

# 315 Broaddus Bend CALDWELL, TX 77836

**Arrowhead Farms Community** 

PRICE:

\$301,800

1.841 Ft<sup>2</sup>

4 Bedrooms

2 Bathrooms

2 Car Garage

Some images shown may be from a previously built Stylecraft home of similar design. Actual options, colors, and selections may vary. Contact us for details!

If charm and elegance are what you're looking for – Welcome home! A favorite of many, the 1818 has several features that make it stand out from the rest. From the moment your eyes catch the stunning exterior, you're captivated. Interior features include dual living areas to use as you choose, a large kitchen with granite-topped island that is open through the dining and living room, stunning windows flowing with natural light, an optional study alcove, and a spacious primary suite. Stylecraft's selections round out everything that make this floor plan so special.