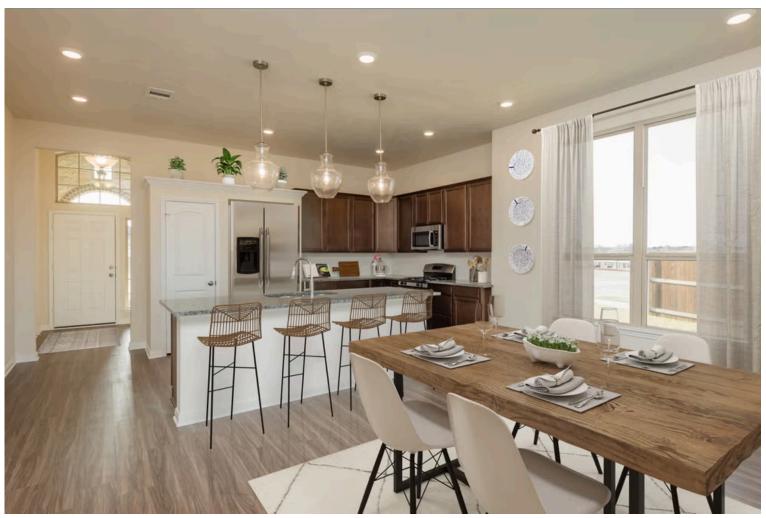

Some images shown may be from a previously built Stylecraft home of similar design. Actual options, colors, and selections may vary. Contact us for details!

If charm and elegance are what you're looking for – Welcome home! A favorite of many, the 1818 has several features that make it stand out from the rest. From the moment your eyes catch the stunning exterior, you're captivated. Interior features include dual living areas to use as you choose, a large kitchen with granite-topped island that is open through the dining and living room, stunning windows flowing with natural light, an optional study alcove, and a spacious primary suite. Stylecraft's selections round out everything that make this floor plan so special.

Additional Options Included: An Additional Full Bedroom, Stainless Steel Appliances, 42" Kitchen Cabinets, a Decorative Tile Backsplash, Additional LED Recessed Lighting, a Dual Primary Bathroom Vanity, and an Upgraded Shower