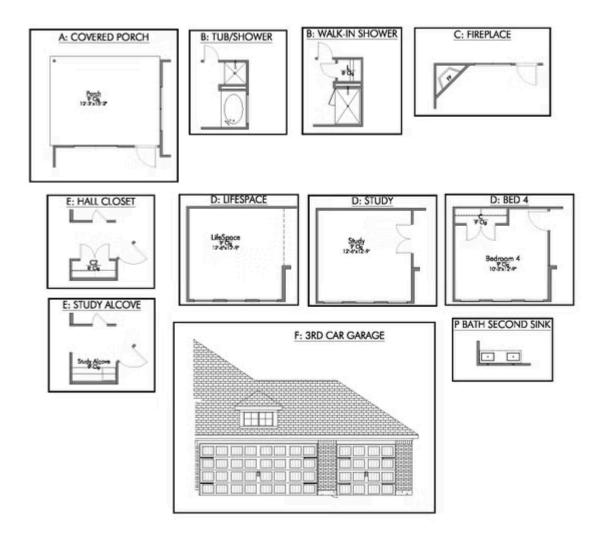

Some images shown may be from a previously built Stylecraft home of similar design. Actual options, colors, and selections may vary. Contact us for details!

If charm and elegance are what you're looking for – Welcome home! A favorite of many, the 1818 has several features that make it stand out from the rest. From the moment your eyes catch the stunning exterior, you're captivated. Interior features include dual living areas to use as you choose, a large kitchen with granite-topped island that is open through the dining and living room, stunning windows flowing with natural light, an optional study alcove, and a spacious primary suite. Stylecraft's selections round out everything that make this floor plan so special.

Additional Options Included: An Additional Full Bedroom, Stainless Steel Appliances, 42" Kitchen Cabinets, a Decorative Tile Backsplash, Additional LED Recessed Lighting, a Dual Primary Bathroom Vanity, and an Upgraded Shower