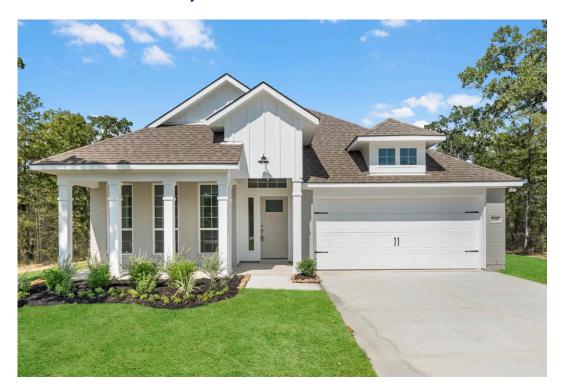

Garage

Some images shown may be from a previously built Stylecraft home of similar design. Actual options, colors, and selections may vary. Contact us for details!

If charm and elegance are what you're looking for – Welcome home! A favorite of many, the 1818 has several features that make it stand out from the rest. From the moment your eyes catch the stunning exterior, you're captivated. Interior features include dual living areas to use as you choose, a large kitchen with granite-topped island that is open through the dining and living room, stunning windows flowing with natural light, an optional study alcove, and a spacious primary suite. Stylecraft's selections round out everything that make this floor plan so special.