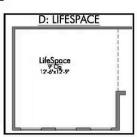

Garage

Some images shown may be from a previously built Stylecraft home of similar design. Actual options, colors, and selections may vary. Contact us for details!

If charm and elegance are what you're looking for – Welcome home! A favorite of many, the 1818 has several features that make it stand out from the rest. From the moment your eyes catch the stunning exterior, you're captivated. Interior features include dual living areas to use as you choose, a large kitchen with granite-topped island that is open through the dining and living room, stunning windows flowing with natural light, an optional study alcove, and a spacious primary suite. Stylecraft's selections round out everything that make this floor plan so special.