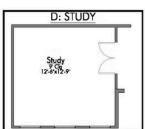

Garage

Some images shown may be from a previously built Stylecraft home of similar design. Actual options, colors, and selections may vary. Contact us for details!

If charm and elegance are what you're looking for – Welcome home! A favorite of many, the 1818 has several features that make it stand out from the rest. From the moment your eyes catch the stunning exterior, you're captivated. Interior features include dual living areas to use as you choose, a large kitchen with granite-topped island that is open through the dining and living room, stunning windows flowing with natural light, an optional study alcove, and a spacious primary suite. Stylecraft's selections round out everything that make this floor plan so special.