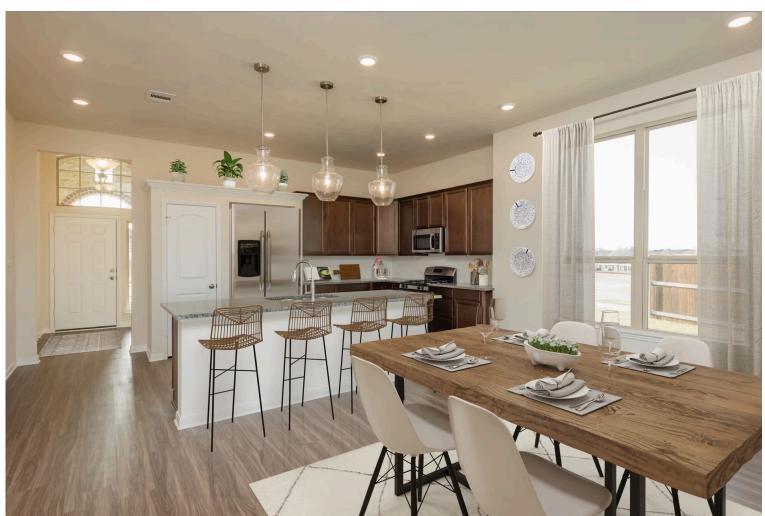

Garage

Some images shown may be from a previously built Stylecraft home of similar design. Actual options, colors, and selections may vary. Contact us for details!

If charm and elegance are what you're looking for – Welcome home! A favorite of many, the 1818 has several features that make it stand out from the rest. From the moment your eyes catch the stunning exterior, you're captivated. Interior features include dual living areas to use as you choose, a large kitchen with granite-topped island that is open through the dining and living room, stunning windows flowing with natural light, an optional study alcove, and a spacious primary suite. Stylecraft's selections round out everything that make this floor plan so special.