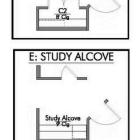

Garage

Some images shown may be from a previously built Stylecraft home of similar design. Actual options, colors, and selections may vary. Contact us for details!

If charm and elegance are what you're looking for – Welcome home! A favorite of many, the 1818 has several features that make it stand out from the rest. From the moment your eyes catch the stunning exterior, you're captivated. Interior features include dual living areas to use as you choose, a large kitchen with granite-topped island that is open through the dining and living room, stunning windows flowing with natural light, an optional study alcove, and a spacious primary suite. Stylecraft's selections round out everything that make this floor plan so special.