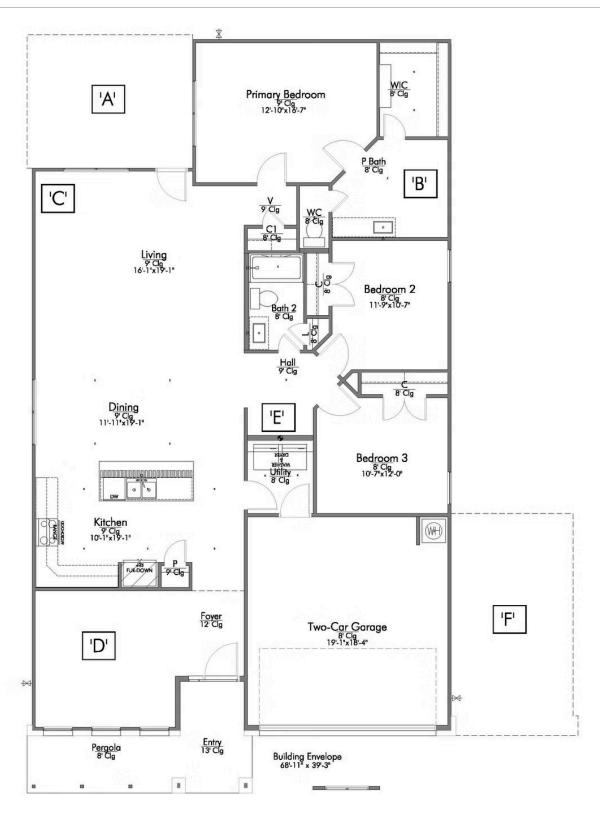

Garage

Some images shown may be from a previously built Stylecraft home of similar design. Actual options, colors, and selections may vary. Contact us for details!

If charm and elegance are what you're looking for – Welcome home! A favorite of many, the 1818 has several features that make it stand out from the rest. From the moment your eyes catch the stunning exterior, you're captivated. Interior features include dual living areas to use as you choose, a large kitchen with granite-topped island that is open through the dining and living room, stunning windows flowing with natural light, an optional study alcove, and a spacious primary suite. Stylecraft's selections round out everything that make this floor plan so special.