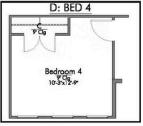

Garage

Some images shown may be from a previously built Stylecraft home of similar design. Actual options, colors, and selections may vary. Contact us for details!

If charm and elegance are what you're looking for – Welcome home! A favorite of many, the 1818 has several features that make it stand out from the rest. From the moment your eyes catch the stunning exterior, you're captivated. Interior features include dual living areas to use as you choose, a large kitchen with granite-topped island that is open through the dining and living room, stunning windows flowing with natural light, an optional study alcove, and a spacious primary suite. Stylecraft's selections round out everything that make this floor plan so special.