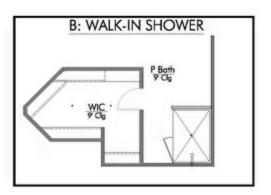

Some images shown may be from a previously built Stylecraft home of similar design. Actual options, colors, and selections may vary. Contact us for details!

This four-bedroom, two bath home is a great option for those looking for more bedrooms without a second story! You won't believe your eyes as you walk into the great space that is the open concept living room, dining room, and kitchen. With all of its wonderful features, to include walk-in closets, granite countertops, and corner kitchen with island, you are sure to love this home!

Additional Options Included: Stainless Steel Appliances, a Head Knocker Cabinet in the Primary Bathroom and Secondary bathroom, a Decorative Tile Backsplash, Level 2 Granite Countertops Throughout, Integral Miniblinds in the Rear Door, Additional LED Recessed Lighting, Two Exterior Coach Lights, and a Dual Primary Bathroom Vanity