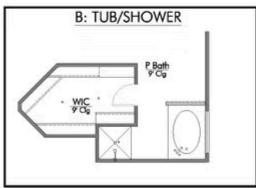

Some images shown may be from a previously built Stylecraft home of similar design. Actual options, colors, and selections may vary. Contact us for details!

This four-bedroom, two bath home is a great option for those looking for more bedrooms without a second story! You won't believe your eyes as you walk into the great space that is the open concept living room, dining room, and kitchen. With all of its wonderful features, to include walk-in closets, granite countertops, and corner kitchen with island, you are sure to love this home!

Additional Options Included: Stainless Steel Appliances, a Head Knocker Cabinet in the Primary Bathroom and Secondary bathroom, a Decorative Tile Backsplash, Level 2 Granite Countertops Throughout, Integral Miniblinds in the Rear Door, Additional LED Recessed Lighting, Two Exterior Coach Lights, and a Dual Primary Bathroom Vanity