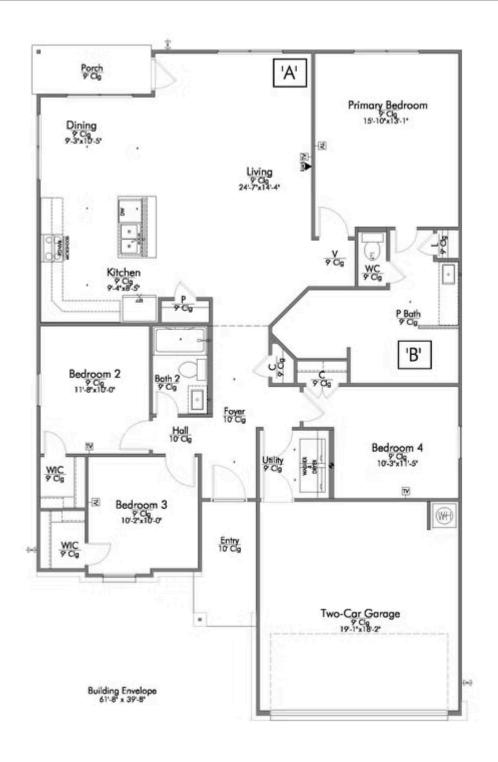

Some images shown may be from a previously built Stylecraft home of similar design. Actual options, colors, and selections may vary. Contact us for details!

This four-bedroom, two bath home is a great option for those looking for more bedrooms without a second story! You won't believe your eyes as you walk into the great space that is the open concept living room, dining room, and kitchen. With all of its wonderful features, to include walk-in closets, granite countertops, and corner kitchen with island, you are sure to love this home!

Additional Options Included: Stainless Steel Appliances, a Head Knocker Cabinet in the Primary Bathroom and Secondary bathroom, a Decorative Tile Backsplash, Level 2 Granite Countertops Throughout, Integral Miniblinds in the Rear Door, Additional LED Recessed Lighting, Two Exterior Coach Lights, and a Dual Primary Bathroom Vanity