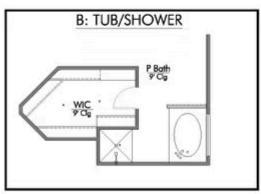

Additional Options Included: An Upgraded Front Door, Stainless Steel Appliances, a Decorative Tile Backsplash, Upper Cabinets Over Washer and Dryer, Head-Knocker Cabinets in Bathrooms, Elongated Toilet in the Primary Bathroom, Tile Shower in Primary Bathroom, a