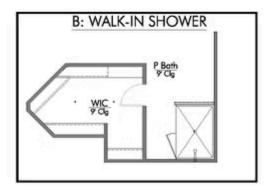

Additional Options Included: An Upgraded Front Door, Stainless Steel Appliances, a Decorative Tile Backsplash, Upper Cabinets Over Washer and Dryer, Head-Knocker Cabinets in Bathrooms, Elongated Toilet in the Primary Bathroom, Tile Shower in Primary Bathroom, a