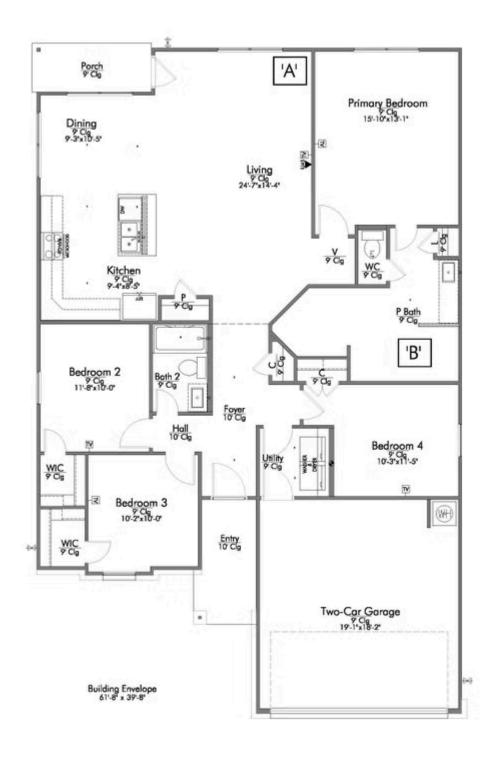

2 Car Garage

Some images shown may be from a previously built Stylecraft home of similar design. Actual options, colors, and selections may vary. Contact us for details!

This four-bedroom, two bath home is a great option for those looking for more bedrooms without a second story! You won't believe your eyes as you walk into the great space that is the open concept living room, dining room, and kitchen. With all of its wonderful features, to include walk-in closets, granite countertops, and corner kitchen with island, you are sure to love this home!

Additional Options Included: An Upgraded Front Door, Stainless Steel Appliances, a Decorative Tile Backsplash, Upper Cabinets Over Washer and Dryer, Head-Knocker Cabinets in Bathrooms, Elongated Toilet in the Primary Bathroom, Tile Shower in Primary Bathroom, a