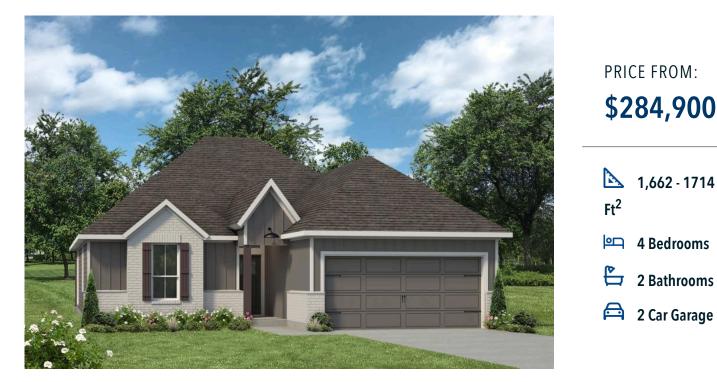

The 1651 Arrowhead Farms Community

Some images shown may be from a previously built Stylecraft home of similar design. Actual options, colors, and selections may vary. Contact us for details!

This four-bedroom, two bath home is a great option for those looking for more bedrooms without a second story! You won't believe your eyes as you walk into the great space that is the open concept living room, dining room, and kitchen. With all of its wonderful features, to include walk-in closets, granite countertops, and corner kitchen with island, you are sure to love this home!