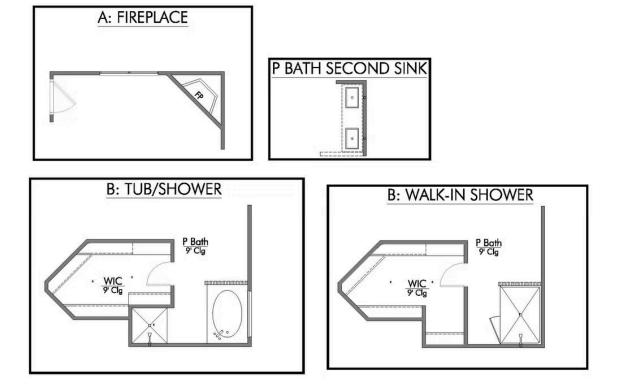

The 1651 Arrowhead Farms Community

Some images shown may be from a previously built Stylecraft home of similar design. Actual options, colors, and selections may vary. Contact us for details!

This four-bedroom, two bath home is a great option for those looking for more bedrooms without a second story! You won't believe your eyes as you walk into the great space that is the open concept living room, dining room, and kitchen. With all of its wonderful features, to include walk-in closets, granite countertops, and corner kitchen with island, you are sure to love this home!