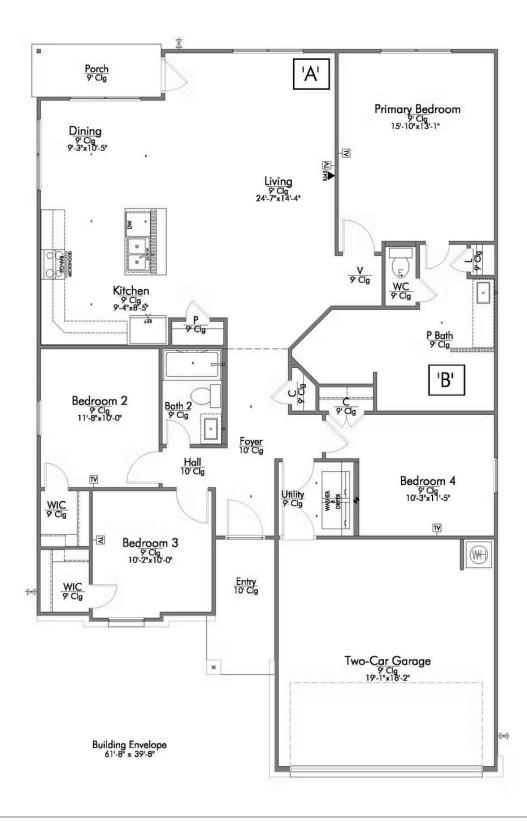

The 1651 Arrowhead Farms Community

Some images shown may be from a previously built Stylecraft home of similar design. Actual options, colors, and selections may vary. Contact us for details!

This four-bedroom, two bath home is a great option for those looking for more bedrooms without a second story! You won't believe your eyes as you walk into the great space that is the open concept living room, dining room, and kitchen. With all of its wonderful features, to include walk-in closets, granite countertops, and corner kitchen with island, you are sure to love this home!