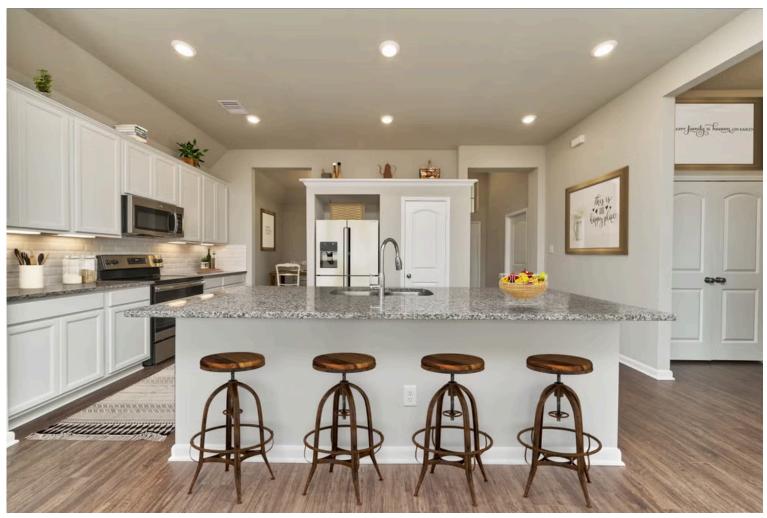

2 Car Garage

Some images shown may be from a previously built Stylecraft home of similar design. Actual options, colors, and selections may vary. Contact us for details!

Our most popular floor plan! This charming 3 bedroom, 2 bath home is known for its intelligent use of space and now features an even more open living area. The large kitchen granite-topped island opens up to your living room to provide a cozy flow throughout the home. Your dining room features the most charming front window you'll ever see, which is accented by your gorgeous front elevation. Featuring large walk-in closets, luxury flooring, and volume ceilings – the 1613 certainly delivers when it comes to affordable luxury.

Additional Features Included: Full Yard St. Augustine Grass, Stainless Steel Appliances, Additional LED Disk Lighting, and a Dual Vanity Sink in the Primary Bathroom.