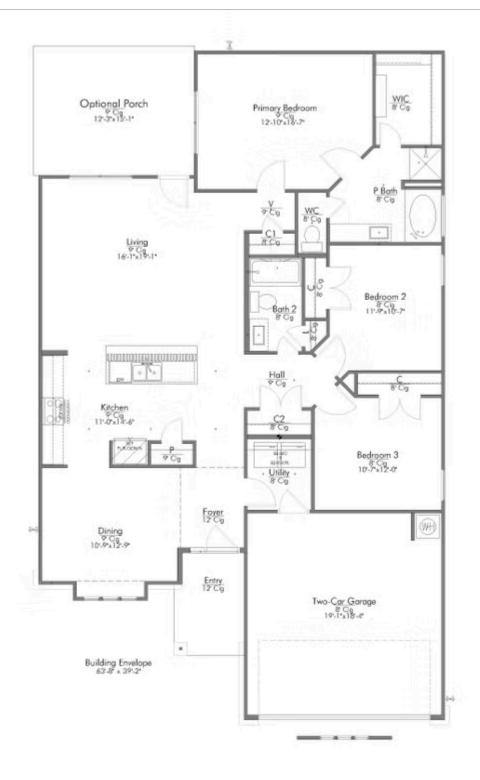

2 Car Garage

Some images shown may be from a previously built Stylecraft home of similar design. Actual options, colors, and selections may vary. Contact us for details!

Our most popular floor plan! This charming 3 bedroom, 2 bath home is known for its intelligent use of space and now features an even more open living area. The large kitchen granite-topped island opens up to your living room to provide a cozy flow throughout the home. Your dining room features the most charming front window you'll ever see, which is accented by your gorgeous front elevation. Featuring large walk-in closets, luxury flooring, and volume ceilings – the 1613 certainly delivers when it comes to affordable luxury.

Additional Features Included: Full Yard St. Augustine Grass, Stainless Steel Appliances, Additional LED Disk Lighting, and a Dual Vanity Sink in the Primary Bathroom.