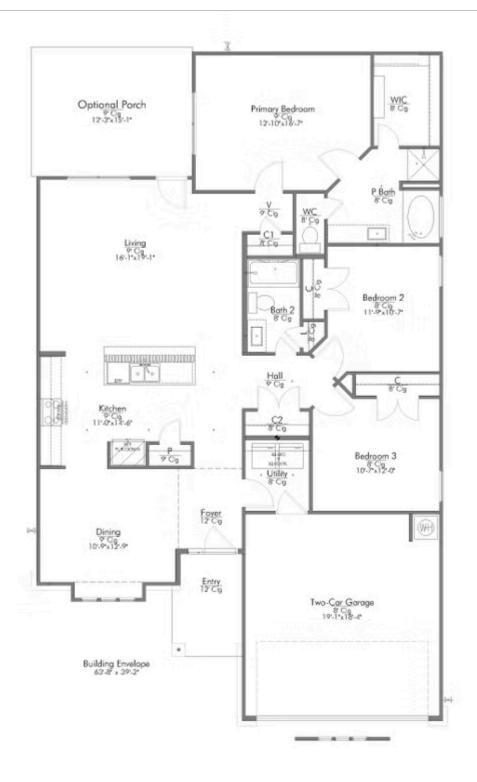

2 Car Garage

Some images shown may be from a previously built Stylecraft nome of similar design. Actual options, colors, and selections may vary. Contact us for details!

Our most popular floor plan! This charming 3 bedroom, 2 bath home is known for its intelligent use of space and now features an even more open living area. The large kitchen granite-topped island opens up to your living room to provide a cozy flow throughout the home. Your dining room features the most charming front window you'll ever see, which is accented by your gorgeous front elevation. Featuring large walk-in closets, luxury flooring, and volume ceilings – the 1613 certainly delivers when it comes to affordable luxury.

Additional options included: Stainless Steel Appliances, a Head Knocker Cabinet in the Primary Bathroom, Additional LED Recessed Lighting, a Dual Primary Bathroom Vanity, an Upgraded Primary Bathroom Shower and Full Yard Sod