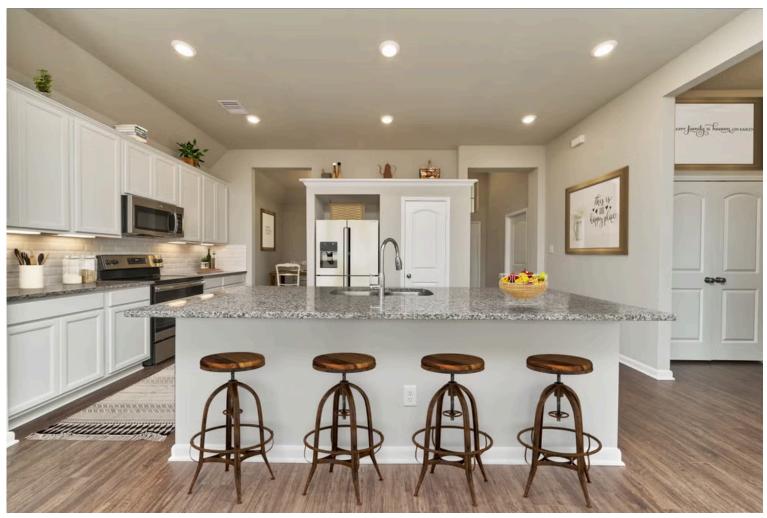

2 Car Garage

Some images shown may be from a previously built Stylecraft nome of similar design. Actual options, colors, and selections may vary. Contact us for details!

Our most popular floor plan! This charming 3 bedroom, 2 bath home is known for its intelligent use of space and now features an even more open living area. The large kitchen granite-topped island opens up to your living room to provide a cozy flow throughout the home. Your dining room features the most charming front window you'll ever see, which is accented by your gorgeous front elevation. Featuring large walk-in closets, luxury flooring, and volume ceilings – the 1613 certainly delivers when it comes to affordable luxury.

Additional options included: Stainless Steel Appliances, a Head Knocker Cabinet in the Primary Bathroom, Additional LED Recessed Lighting, a Dual Primary Bathroom Vanity, an Upgraded Primary Bathroom Shower and Full Yard Sod