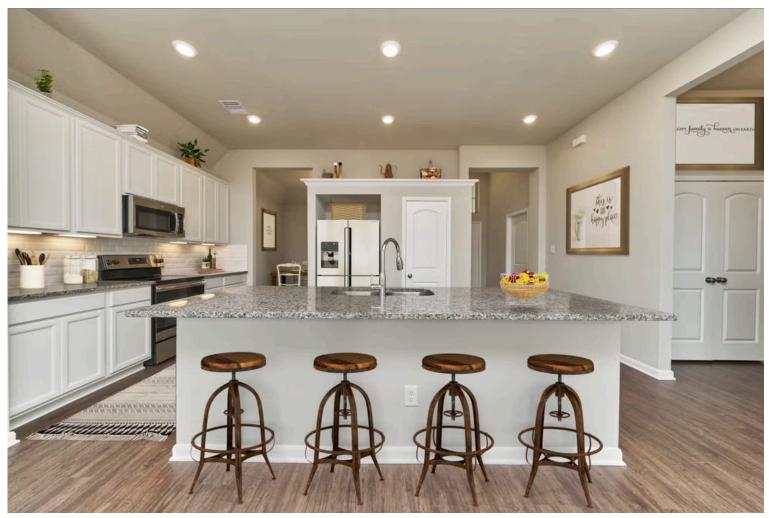

Some images shown may be from a previously built Stylecraft home of similar design. Actual options, colors, and selections may vary. Contact us for details!

Our most popular floor plan! This charming 3 bedroom, 2 bath home is known for its intelligent use of space and now features an even more open living area. The large kitchen granite-topped island opens up to your living room to provide a cozy flow throughout the home. Your dining room features the most charming front window you'll ever see, which is accented by your gorgeous front elevation. Featuring large walk-in closets, luxury flooring, and volume ceilings – the 1613 certainly delivers when it comes to affordable luxury.

Additional Options Included: Stainless Steel Appliances, 42" Kitchen Cabinets, a Decorative Tile Backsplash, Additional LED Recessed Lighting, and a Dual Primary Bathroom Vanity