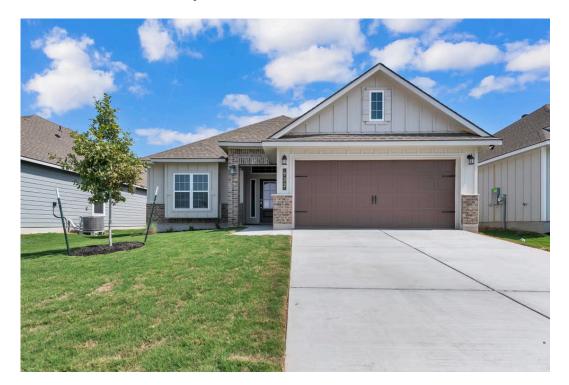

## 215 Whaley Street CALDWELL, TX 77836

**Arrowhead Farms Community** 

PRICE:

\$272,800

1,620 Ft<sup>2</sup>

□ 3 Bedrooms

2 Bathrooms

2 Car Garage

Some images shown may be from a previously built Stylecraft home of similar design. Actual options, colors, and selections may vary. Contact us for details!

Our most popular floor plan! This charming 3 bedroom, 2 bath home is known for its intelligent use of space and now features an even more open living area. The large kitchen granite-topped island opens up to your living room to provide a cozy flow throughout the home. Your dining room features the most charming front window you'll ever see, which is accented by your gorgeous front elevation. Featuring large walk-in closets, luxury flooring, and volume ceilings – the 1613 certainly delivers when it comes to affordable luxury.