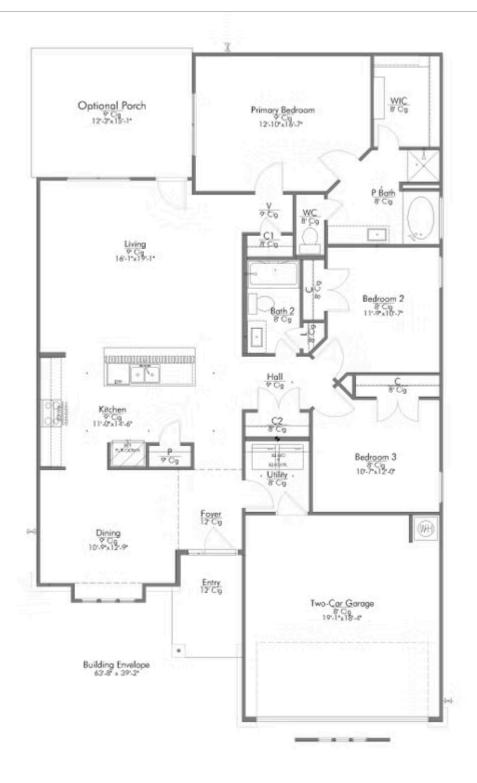

Some images shown may be from a previously built Stylecraft home of similar design. Actual options, colors, and selections may vary. Contact us for details!

Our most popular floor plan! This charming 3 bedroom, 2 bath home is known for its intelligent use of space and now features an even more open living area. The large kitchen granite-topped island opens up to your living room to provide a cozy flow throughout the home. Your dining room features the most charming front window you'll ever see, which is accented by your gorgeous front elevation. Featuring large walk-in closets, luxury flooring, and volume ceilings – the 1613 certainly delivers when it comes to affordable luxury.

Additional Options Included: Stainless Steel Appliances, 42" Kitchen Cabinets, a Decorative Tile Backsplash, Additional LED Recessed Lighting, and a Dual Primary Bathroom Vanity