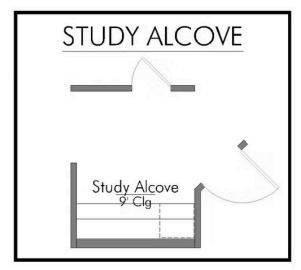

2 Car Garage

Some images shown may be from a previously built Stylecraft home of similar design. Actual options, colors, and selections may vary. Contact us for details!

Our most popular floor plan! This charming 3 bedroom, 2 bath home is known for its intelligent use of space and now features an even more open living area. The large kitchen granite-topped island opens up to your living room to provide a cozy flow throughout the home. Your dining room features the most charming front window you'll ever see, which is accented by your gorgeous front elevation. Featuring large walk-in closets, luxury flooring, and volume ceilings – the 1613 certainly delivers when it comes to affordable luxury.