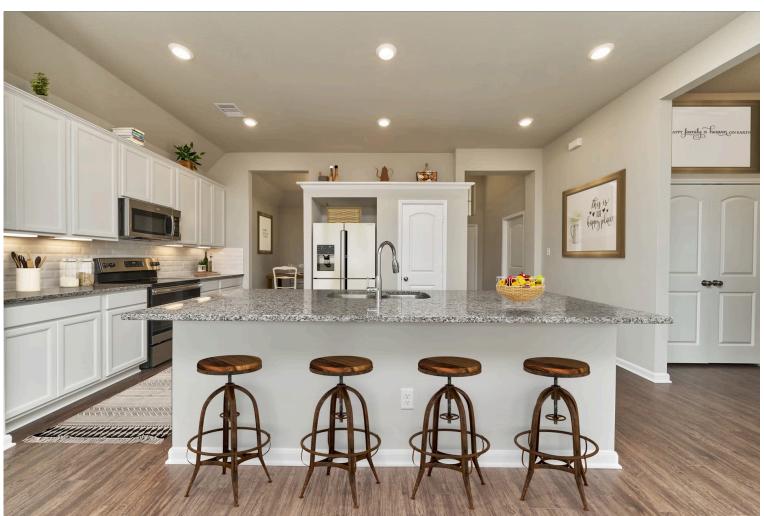

2 Car Garage

Some images shown may be from a previously built Stylecraft home of similar design. Actual options, colors, and selections may vary. Contact us for details!

Our most popular floor plan! This charming 3 bedroom, 2 bath home is known for its intelligent use of space and now features an even more open living area. The large kitchen granite-topped island opens up to your living room to provide a cozy flow throughout the home. Your dining room features the most charming front window you'll ever see, which is accented by your gorgeous front elevation. Featuring large walk-in closets, luxury flooring, and volume ceilings – the 1613 certainly delivers when it comes to affordable luxury.