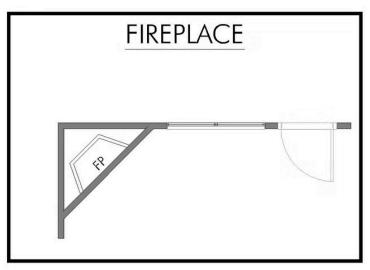

2 Car Garage

Some images shown may be from a previously built Stylecraft home of similar design. Actual options, colors, and selections may vary. Contact us for details!

Our most popular floor plan! This charming 3 bedroom, 2 bath home is known for its intelligent use of space and now features an even more open living area. The large kitchen granite-topped island opens up to your living room to provide a cozy flow throughout the home. Your dining room features the most charming front window you'll ever see, which is accented by your gorgeous front elevation. Featuring large walk-in closets, luxury flooring, and volume ceilings – the 1613 certainly delivers when it comes to affordable luxury.