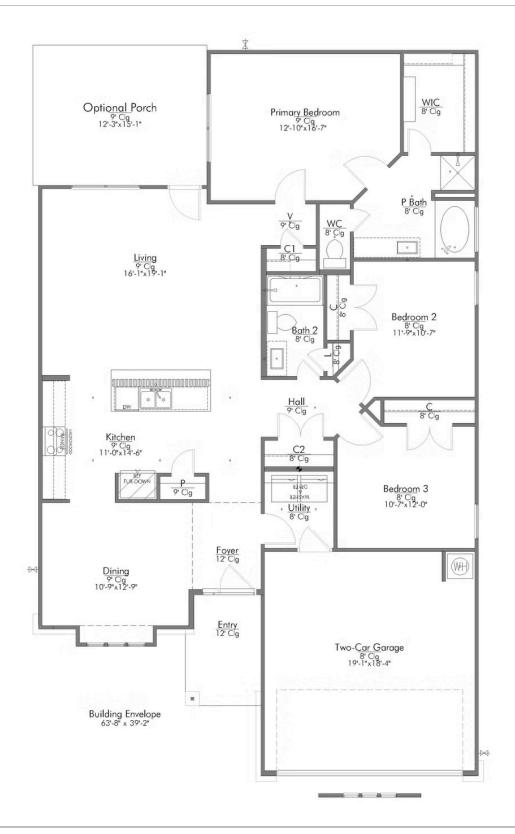

2 Car Garage

Some images shown may be from a previously built Stylecraft home of similar design. Actual options, colors, and selections may vary. Contact us for details!

Our most popular floor plan! This charming 3 bedroom, 2 bath home is known for its intelligent use of space and now features an even more open living area. The large kitchen granite-topped island opens up to your living room to provide a cozy flow throughout the home. Your dining room features the most charming front window you'll ever see, which is accented by your gorgeous front elevation. Featuring large walk-in closets, luxury flooring, and volume ceilings – the 1613 certainly delivers when it comes to affordable luxury.