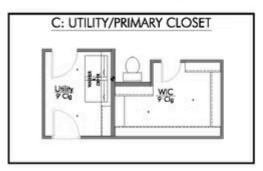

Additional options included: Full Yard St. Augustine Grass, Stainless steel appliances, head knocker cabinets in both bathrooms, painted cabinets throughout, a decorative tile backsplash, additional LED recessed lighting, a dual primary bathroom vanity, and a door connecting the utility room to the primary closet.