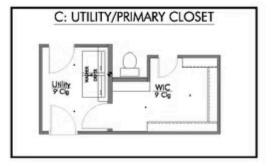

Additional options included: Full Yard St. Augustine Grass, Stainless steel appliances, head knocker cabinets in both bathrooms, painted cabinets throughout, a decorative tile backsplash, additional LED recessed lighting, a dual primary bathroom vanity, and a door connecting the utility room to the primary closet.