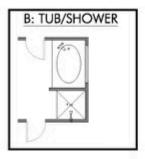

🖴 2 Car Garage

Some images shown may be from a previously built Stylecraft home of similar design. Actual options, colors, and selections may vary. Contact us for details!

A popular choice among families seeking large gathering spaces and ample storage, the 1514 offers luxury living with 3 bedrooms and 2 baths. This beautiful home features large secondary bedrooms with walk-in closets. Open living, dining and kitchen provides abundant space, without all of the cost. Picture yourself washing your dishes as you look out your window as your children play after dinner. The primary bedroom suite is fit for a king-sized bed, and features a large walk-in closet. Secondary bedrooms gleam with natural light and tall ceilings.