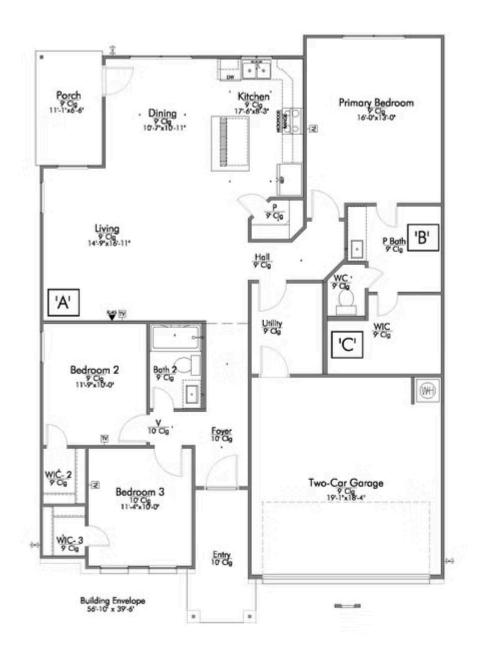

🖴 2 Car Garage

Some images shown may be from a previously built Stylecraft home of similar design. Actual options, colors, and selections may vary. Contact us for details!

A popular choice among families seeking large gathering spaces and ample storage, the 1514 offers luxury living with 3 bedrooms and 2 baths. This beautiful home features large secondary bedrooms with walk-in closets. Open living, dining and kitchen provides abundant space, without all of the cost. Picture yourself washing your dishes as you look out your window as your children play after dinner. The primary bedroom suite is fit for a king-sized bed, and features a large walk-in closet. Secondary bedrooms gleam with natural light and tall ceilings.

Additional options included: Full Yard St. Augustine Grass, Stainless steel appliances, head knocker cabinets in both bathrooms, painted cabinets throughout, a decorative tile backsplash, additional LED recessed lighting, a dual primary bathroom vanity, and a door connecting the utility room to the primary closet.