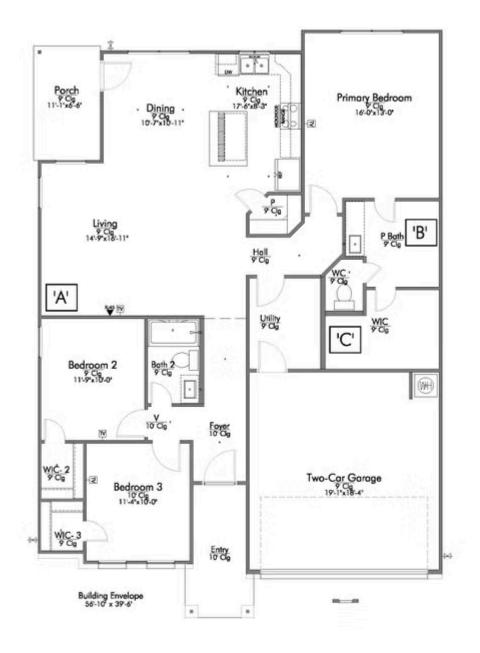

Some images shown may be from a previously built Stylecraft home of similar design. Actual options, colors, and selections may vary. Contact us for details!

A popular choice among families seeking large gathering spaces and ample storage, the 1514 offers luxury living with 3 bedrooms and 2 baths. This beautiful home features large secondary bedrooms with walk-in closets. Open living, dining and kitchen provides abundant space, without all of the cost. Picture yourself washing your dishes as you look out your window as your children play after dinner. The primary bedroom suite is fit for a king-sized bed, and features a large walk-in closet. Secondary bedrooms gleam with natural light and tall ceilings.

Additional Options Included: Stainless Steel Appliances, 42" Kitchen Cabinets, a Decorative Tile Backsplash, Additional LED Recessed Lighting, a Dual Primary Bathroom Vanity, and an Upgraded Shower in the Primary Bathroom