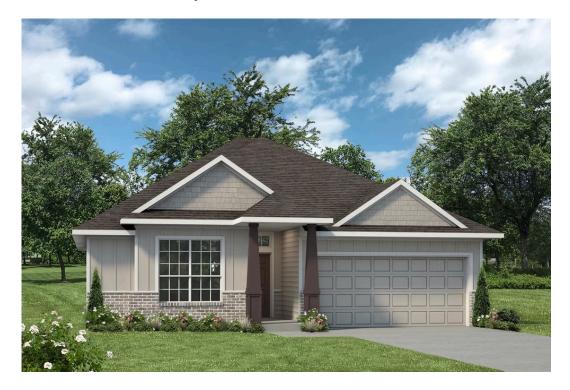

## 213 Whaley Street CALDWELL, TX 77836

**Arrowhead Farms Community** 

PRICE:

\$273,900

1,517 Ft<sup>2</sup>

3 Bedrooms

2 Bathrooms

**2** Car Garage

Some images shown may be from a previously built Stylecraft home of similar design. Actual options, colors, and selections may vary. Contact us for details!

A popular choice among families seeking large gathering spaces and ample storage, the 1514 offers luxury living with 3 bedrooms and 2 baths. This beautiful home features large secondary bedrooms with walk-in closets. Open living, dining and kitchen provides abundant space, without all of the cost. Picture yourself washing your dishes as you look out your window as your children play after dinner. The primary bedroom suite is fit for a king-sized bed, and features a large walk-in closet. Secondary bedrooms gleam with natural light and tall ceilings.