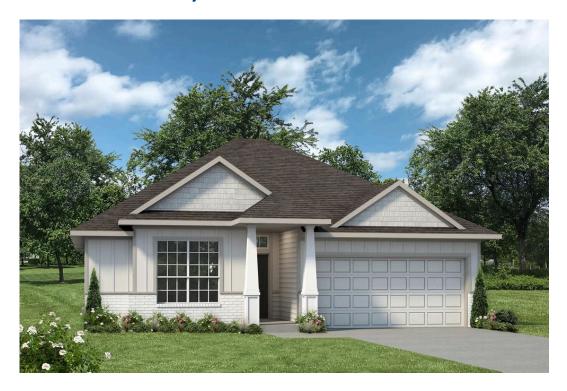

## The 1514

**Arrowhead Farms Community** 

PRICE FROM:

\$278,900

1,517 - 1566

 $\mathsf{Ft}^2$ 

3 Bedrooms

2 Bathrooms

2 Car Garage

Some images shown may be from a previously built Stylecraft home of similar design. Actual options, colors, and selections may vary. Contact us for details!

A popular choice among families seeking large gathering spaces and ample storage, the 1514 offers luxury living with 3 bedrooms and 2 baths. This beautiful home features large secondary bedrooms with walk-in closets. Open living, dining and kitchen provides abundant space, without all of the cost. Picture yourself washing your dishes as you look out your window as your children play after dinner. The primary bedroom suite is fit for a king-sized bed, and features a large walk-in closet. Secondary bedrooms gleam with natural light and tall ceilings.