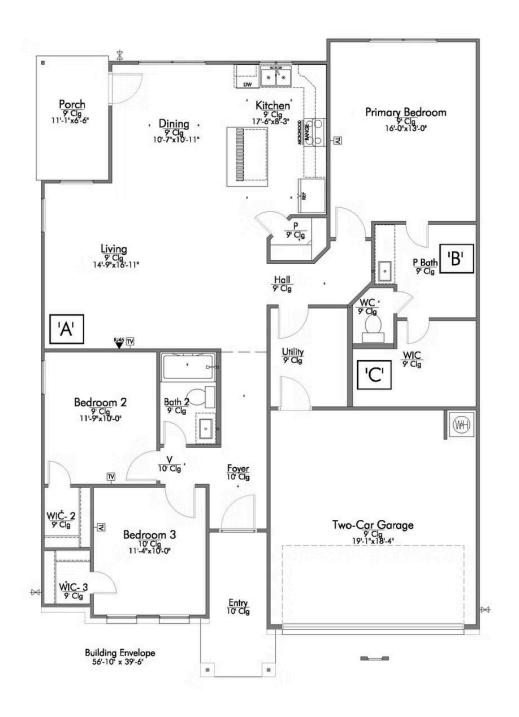

2 Car Garage

Some images shown may be from a previously built Stylecraft home of similar design. Actual options, colors, and selections may vary. Contact us for details!

A popular choice among families seeking large gathering spaces and ample storage, the 1514 offers luxury living with 3 bedrooms and 2 baths. This beautiful home features large secondary bedrooms with walk-in closets. Open living, dining and kitchen provides abundant space, without all of the cost. Picture yourself washing your dishes as you look out your window as your children play after dinner. The primary bedroom suite is fit for a king-sized bed, and features a large walk-in closet. Secondary bedrooms gleam with natural light and tall ceilings.