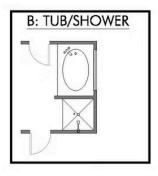

2 Car Garage

Some images shown may be from a previously built Stylecraft home of similar design. Actual options, colors, and selections may vary. Contact us for details!

A popular choice among families seeking large gathering spaces and ample storage, the 1514 offers luxury living with 3 bedrooms and 2 baths. This beautiful home features large secondary bedrooms with walk-in closets. Open living, dining and kitchen provides abundant space, without all of the cost. Picture yourself washing your dishes as you look out your window as your children play after dinner. The primary bedroom suite is fit for a king-sized bed, and features a large walk-in closet. Secondary bedrooms gleam with natural light and tall ceilings.