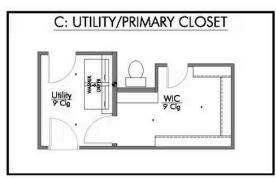

2 Car Garage

Some images shown may be from a previously built Stylecraft home of similar design. Actual options, colors, and selections may vary. Contact us for details!

A popular choice among families seeking large gathering spaces and ample storage, the 1514 offers luxury living with 3 bedrooms and 2 baths. This beautiful home features large secondary bedrooms with walk-in closets. Open living, dining and kitchen provides abundant space, without all of the cost. Picture yourself washing your dishes as you look out your window as your children play after dinner. The primary bedroom suite is fit for a king-sized bed, and features a large walk-in closet. Secondary bedrooms gleam with natural light and tall ceilings.