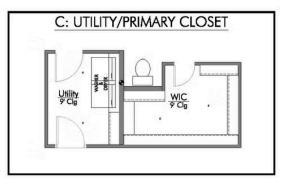

2 Car Garage

Some images shown may be from a previously built Stylecraft home of similar design. Actual options, colors, and selections may vary. Contact us for details!

A popular choice among families seeking large gathering spaces and ample storage, the 1514 offers luxury living with 3 bedrooms and 2 baths. This beautiful home features large secondary bedrooms with walk-in closets. Open living, dining and kitchen provides abundant space, without all of the cost. Picture yourself washing your dishes as you look out your window as your children play after dinner. The primary bedroom suite is fit for a king-sized bed, and features a large walk-in closet. Secondary bedrooms gleam with natural light and tall ceilings.