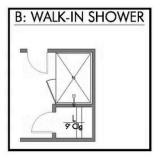

2 Car Garage

Some images shown may be from a previously built Stylecraft home of similar design. Actual options, colors, and selections may vary. Contact us for details!

A popular choice among families seeking large gathering spaces and ample storage, the 1514 offers luxury living with 3 bedrooms and 2 baths. This beautiful home features large secondary bedrooms with walk-in closets. Open living, dining and kitchen provides abundant space, without all of the cost. Picture yourself washing your dishes as you look out your window as your children play after dinner. The primary bedroom suite is fit for a king-sized bed, and features a large walk-in closet. Secondary bedrooms gleam with natural light and tall ceilings.