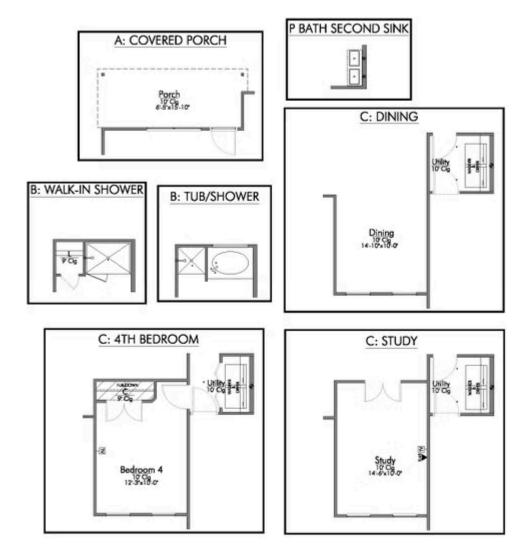

2 Car Garage

some images shown may be nonra previously bunit styletrait nome of similar design. Actual options, colors, and selections may vary.

Contact us for details!

If you're wanting options and flexibility, this floor plan is exactly what you're looking for! This beautiful 3 bedroom, 2 bath home is thoughtfully designed to have three different options for the front room: a formal dining room, study, or 4th bedroom. You'll absolutely love the way the kitchen seamlessly flows into the living room, giving you ample space to gather with your family. From the luxuriously large primary bedroom with seating area, to the exquisite selections Stylecraft offers, you are guaranteed to love this home!

Additional options included: Stainless steel Appliances, Head Knocker Cabinets in Each Bathroom, a Decorative Tile Backsplash, a Half Lite Back Door, Additional LED Recessed Lighting, Two Exterior Coach Lights, a Dual Primary Bathroom Vanity, an Upgraded Primary Bathroom Shower, and Full Yard St. Augustine Sod