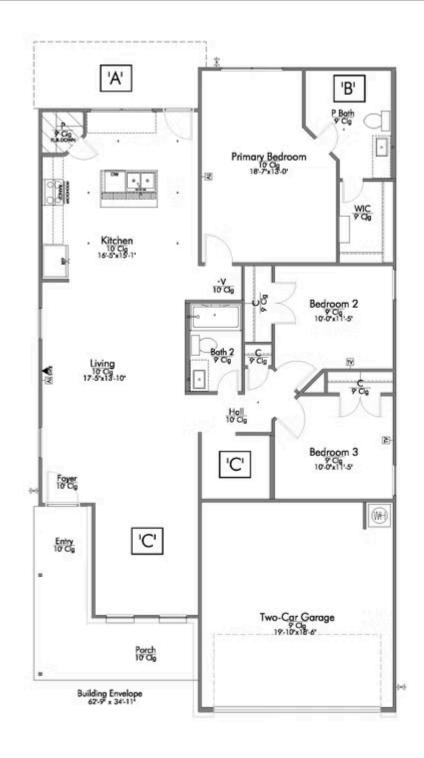

2 Car Garage

some images shown may be nonra previously bunit styletrait nome of similar design. Actual options, colors, and selections may vary.

Contact us for details!

If you're wanting options and flexibility, this floor plan is exactly what you're looking for! This beautiful 3 bedroom, 2 bath home is thoughtfully designed to have three different options for the front room: a formal dining room, study, or 4th bedroom. You'll absolutely love the way the kitchen seamlessly flows into the living room, giving you ample space to gather with your family. From the luxuriously large primary bedroom with seating area, to the exquisite selections Stylecraft offers, you are guaranteed to love this home!

Additional options included: Stainless steel Appliances, Head Knocker Cabinets in Each Bathroom, a Decorative Tile Backsplash, a Half Lite Back Door, Additional LED Recessed Lighting, Two Exterior Coach Lights, a Dual Primary Bathroom Vanity, an Upgraded Primary Bathroom Shower, and Full Yard St. Augustine Sod