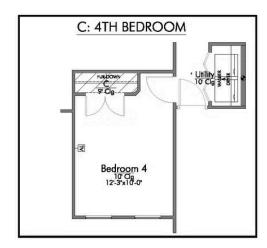

If you're wanting options and flexibility, this floor plan is exactly what you're looking for! This beautiful 3 bedroom, 2 bath home is thoughtfully designed to have three different options for the front room: a formal dining room, study, or 4th bedroom. You'll absolutely love the way the kitchen seamlessly flows into the living room, giving you ample space to gather with your family. From the luxuriously large primary bedroom with seating area, to the exquisite selections Stylecraft offers, you are guaranteed to love this home!