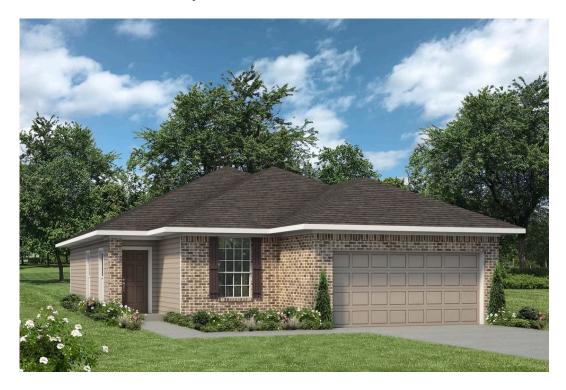

## **Arrowhead Farms Community**

PRICE FROM:

\$269,900

1,519 - 1565

3 - 4 Bedrooms

2 Bathrooms

2 Car Garage

Some images shown may be from a previously built Stylecraft home of similar design. Actual options, colors, and selections may vary. Contact us for details!

If you're wanting options and flexibility, this floor plan is exactly what you're looking for! This beautiful 3 bedroom, 2 bath home is thoughtfully designed to have three different options for the front room: a formal dining room, study, or 4th bedroom. You'll absolutely love the way the kitchen seamlessly flows into the living room, giving you ample space to gather with your family. From the luxuriously large primary bedroom with seating area, to the exquisite selections Stylecraft offers, you are guaranteed to love this home!