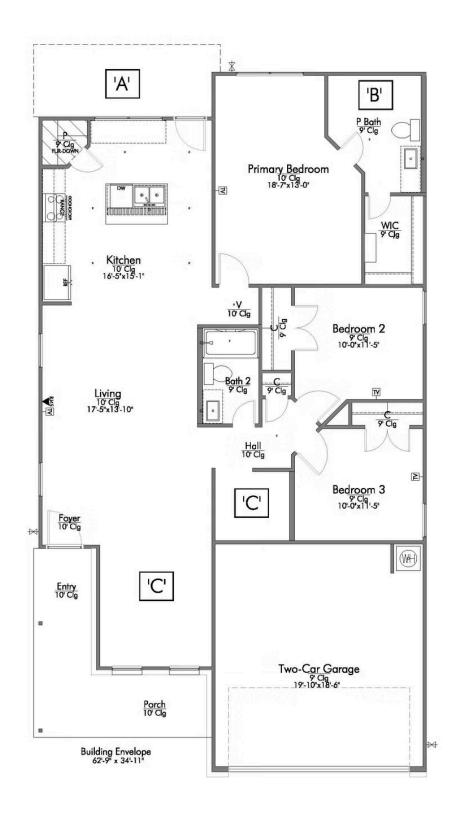

If you're wanting options and flexibility, this floor plan is exactly what you're looking for! This beautiful 3 bedroom, 2 bath home is thoughtfully designed to have three different options for the front room: a formal dining room, study, or 4th bedroom. You'll absolutely love the way the kitchen seamlessly flows into the living room, giving you ample space to gather with your family. From the luxuriously large primary bedroom with seating area, to the exquisite selections Stylecraft offers, you are guaranteed to love this home!