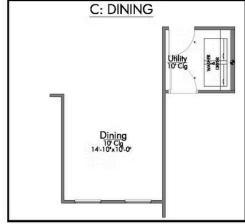

If you're wanting options and flexibility, this floor plan is exactly what you're looking for! This beautiful 3 bedroom, 2 bath home is thoughtfully designed to have three different options for the front room: a formal dining room, study, or 4th bedroom. You'll absolutely love the way the kitchen seamlessly flows into the living room, giving you ample space to gather with your family. From the luxuriously large primary bedroom with seating area, to the exquisite selections Stylecraft offers, you are guaranteed to love this home!