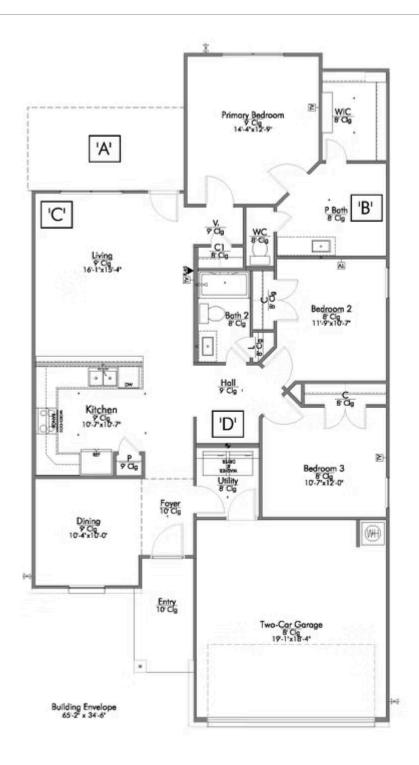

Some images shown may be from a previously built Stylecraft home of similar design. Actual options, colors, and selections may vary. Contact us for details!

Upon entering this exceptional floor plan, you're immediately greeted with a formal dining room. Walking into the open-concept kitchen and living room, you'll be stunned by the amount of space you have to gather. This three-bedroom, two bath home has perfectly placed windows in the living room, primary bedroom, and dining room, crafting a home that is filled with natural light and charm. Granite countertops throughout and large walk-in primary closet top it all off and make this home exceptional.

Additional Options Included: Stainless Steel Appliances, 42" Kitchen Cabinets, a Decorative Tile Backsplash, and an Upgraded Shower in the Primary Bathroom