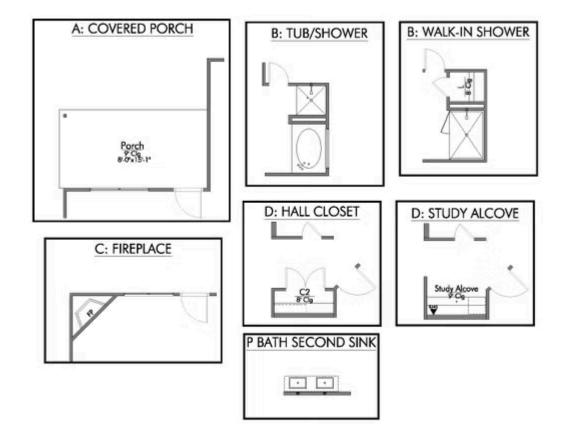

Some images shown may be from a previously built Stylecraft home of similar design. Actual options, colors, and selections may vary. Contact us for details!

Upon entering this exceptional floor plan, you're immediately greeted with a formal dining room. Walking into the open-concept kitchen and living room, you'll be stunned by the amount of space you have to gather. This three-bedroom, two bath home has perfectly placed windows in the living room, primary bedroom, and dining room, crafting a home that is filled with natural light and charm. Granite countertops throughout and large walk-in primary closet top it all off and make this home exceptional.

Additional Options Included: Stainless Steel Appliances, 42" Kitchen Cabinets, a Decorative Tile Backsplash, and an Upgraded Shower in the Primary Bathroom