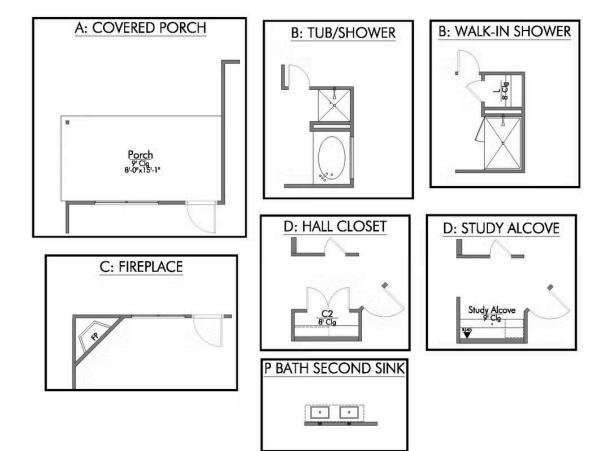

Some images shown may be from a previously built Stylecraft home of similar design. Actual options, colors, and selections may vary. Contact us for details!

Upon entering this exceptional floor plan, you're immediately greeted with a formal dining room. Walking into the open-concept kitchen and living room, you'll be stunned by the amount of space you have to gather. This three-bedroom, two bath home has perfectly placed windows in the living room, primary bedroom, and dining room, crafting a home that is filled with natural light and charm. Granite countertops throughout and large walk-in primary closet top it all off and make this home exceptional.