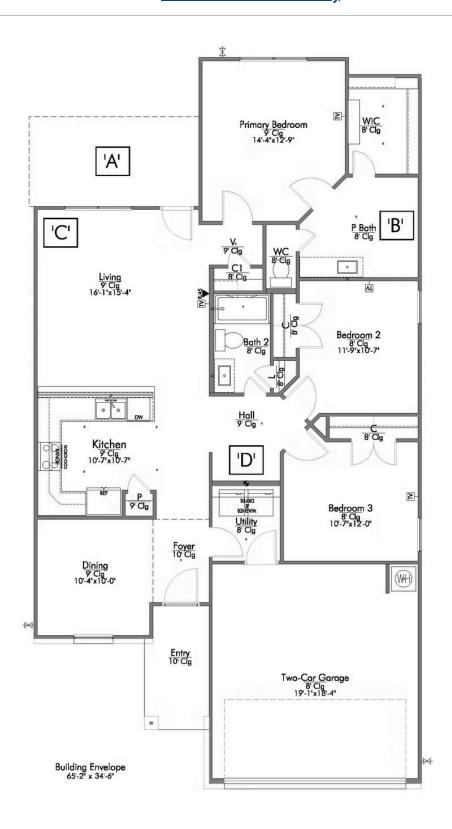

Some images shown may be from a previously built Stylecraft home of similar design. Actual options, colors, and selections may vary. Contact us for details!

Upon entering this exceptional floor plan, you're immediately greeted with a formal dining room. Walking into the open-concept kitchen and living room, you'll be stunned by the amount of space you have to gather. This three-bedroom, two bath home has perfectly placed windows in the living room, primary bedroom, and dining room, crafting a home that is filled with natural light and charm. Granite countertops throughout and large walk-in primary closet top it all off and make this home exceptional.