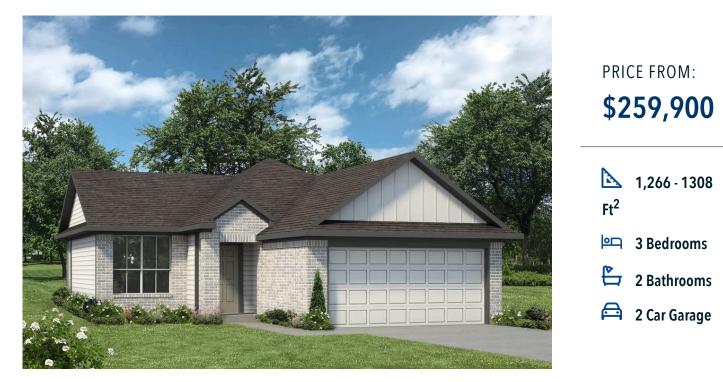

The 1262 **Arrowhead Farms Community** 

Some images shown may be from a previously built Stylecraft home of similar design. Actual options, colors, and selections may vary. Contact us for details!

This home is one of our most popular floor plans, and for good reason! We love the way the corner kitchen looks out into the open concept living room and dining area, giving you the opportunity to feel connected with those in your home. We've maximized your space to give everyone in your family ample room. From your vast walk-in closet in the primary bedroom, and a separate garden tub and shower, to the large cabinet and granite countertop in the utility room, this home is luxurious without an enormous price tag.