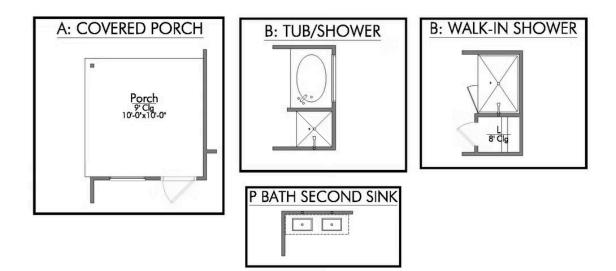

The 1262 **Arrowhead Farms Community** 

Some images shown may be from a previously built Stylecraft home of similar design. Actual options, colors, and selections may vary. Contact us for details!

This home is one of our most popular floor plans, and for good reason! We love the way the corner kitchen looks out into the open concept living room and dining area, giving you the opportunity to feel connected with those in your home. We've maximized your space to give everyone in your family ample room. From your vast walk-in closet in the primary bedroom, and a separate garden tub and shower, to the large cabinet and granite countertop in the utility room, this home is luxurious without an enormous price tag.