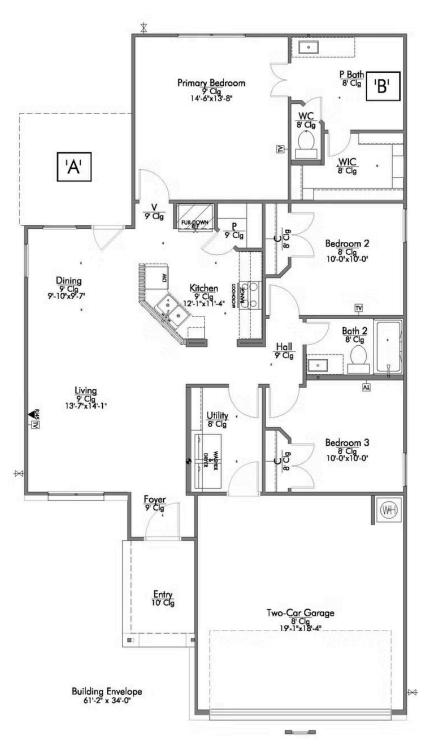

The 1262 **Arrowhead Farms Community** 

Some images shown may be from a previously built Stylecraft home of similar design. Actual options, colors, and selections may vary. Contact us for details!

This home is one of our most popular floor plans, and for good reason! We love the way the corner kitchen looks out into the open concept living room and dining area, giving you the opportunity to feel connected with those in your home. We've maximized your space to give everyone in your family ample room. From your vast walk-in closet in the primary bedroom, and a separate garden tub and shower, to the large cabinet and granite countertop in the utility room, this home is luxurious without an enormous price tag.