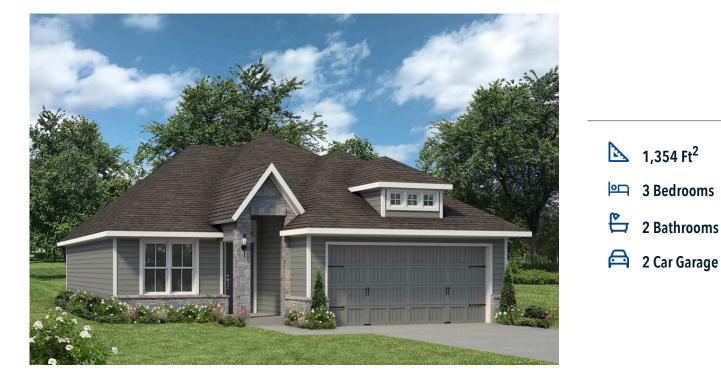

## 10617 Natural Pond Road BRYAN, TX 77845

**Yaupon Trails Community** 

This charming 3 bedroom, 2 bath home is spacious with a versatile design! Featuring a foyer and galley way entrance, this home feels elegant and special immediately upon your entrance. Some of our favorite things about this floor plan are its large primary bedroom, which includes a massive closet, and enough space for a sitting area in front of the window beaming with natural light. This home is great for entertaining, with so much counter space and its separate formal dining room that flows seamlessly into the kitchen.