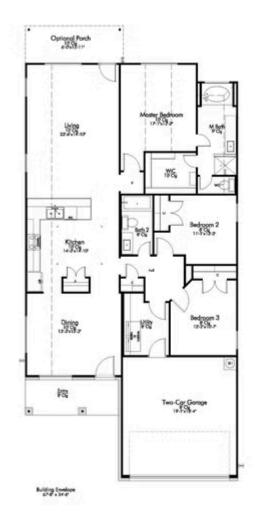

## 10613 Natural Pond Road BRYAN, TX 77845

**Yaupon Trails Community** 

1,681 Ft<sup>2</sup>

□□ 3 Bedrooms

2 Bathrooms

🗎 2 Car Garage

This charming 3 bedroom, 2 bath home is spacious and family-friendly! Featuring a formal dining room that has two entrances into the kitchen, this home feels elegant and distinct. An extended and open living room offers your family a large gathering space to entertain. Your master suite features a large window with natural light, walk-in closet, and separate shower and garden tub.

Additional options included: Stainless steel appliances, integral blinds in rear door, dual primary vanity, single basin kitchen sink, covered porch, exterior dedicated 110V outlet, 2" PVC blinds throughout, and decorative tile backsplash