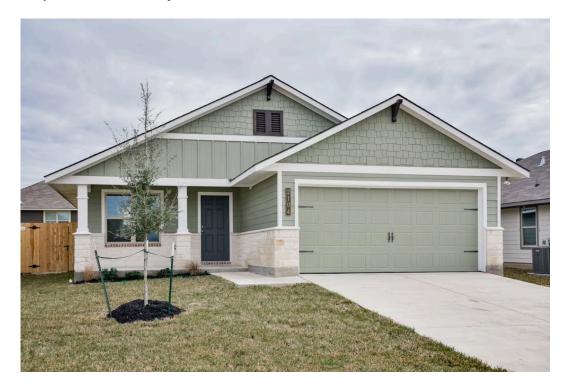

## 10613 Natural Pond Road BRYAN, TX 77845

**Yaupon Trails Community** 

1,681 Ft<sup>2</sup>

□□ 3 Bedrooms

2 Bathrooms

🗎 2 Car Garage

This charming 3 bedroom, 2 bath home is spacious and family-friendly! Featuring a formal dining room that has two entrances into the kitchen, this home feels elegant and distinct. An extended and open living room offers your family a large gathering space to entertain. Your master suite features a large window with natural light, walk-in closet, and separate shower and garden tub.

Some images shown may be from a previously built Stylecraft home of similar design. Actual options, colors, and selections may vary. Contact us for details!