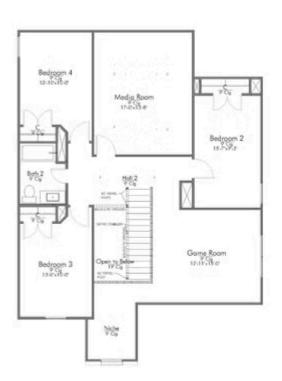

olors, and selections may vary. Contact us for details!

New and improved! Walk into perfection in this spacious, welcoming floor plan! With a formal study, new open kitchen layout, formal dining area, and living room that flow together seamlessly, this floor plan is sure to please those looking for the ideal family home! Our favorite feature is a little surprise that's on the second story of the home that you'll just have to see for yourself.

Additional features included: Head knocker cabinet in secondary bathrooms, stainless steel appliances, additional LED recessed lighting, a decorative tile backsplash, painted cabinets throughout, and integral mini blinds at rear entrance.







**BRYAN, TX 77845** 



## 2516 1ST FLOOR PLAN











**BRYAN, TX 77845** 



# 2516 2ND FLOOR PLAN











BRYAN, TX 77845











BRYAN, TX 77845