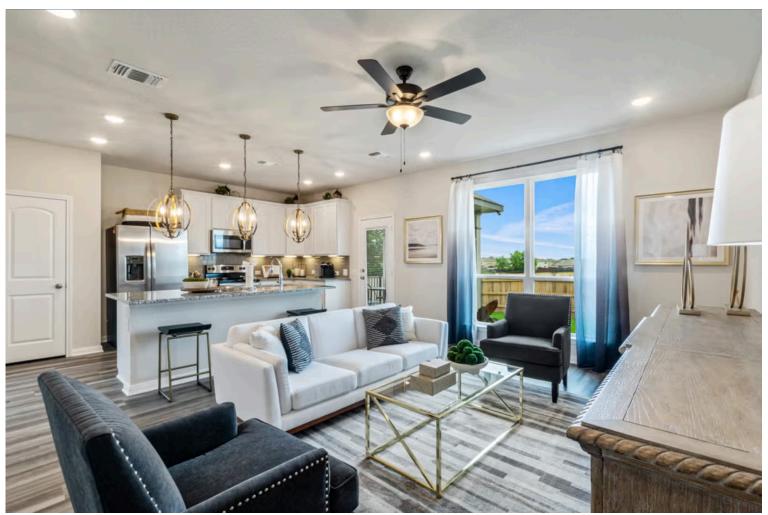

🔁 2 Car Garage

Some images shown may be from a previously built Stylecraft home of similar design. Actual options, colors, and selections may vary. Contact us for details!

New and improved! Walk into perfection in this spacious, welcoming floor plan! With a formal study, new open kitchen layout, formal dining area, and living room that flow together seamlessly, this floor plan is sure to please those looking for the ideal family home! Our favorite feature is a little surprise that's on the second story of the home that you'll just have to see for yourself.

Additional features included: Head knocker cabinet in secondary bathrooms, stainless steel appliances, additional LED recessed lighting, a decorative tile backsplash, painted cabinets throughout, and integral mini blinds at rear entrance.