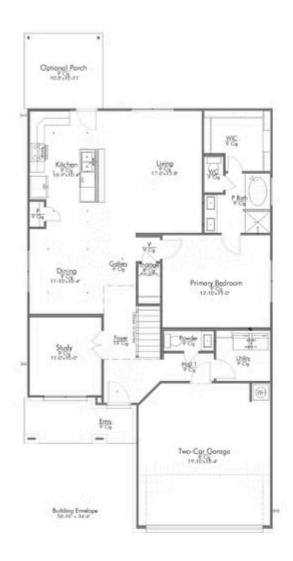

uilt Stylecraft home of similar design. Actual options, colors, and selections may vary. Contact us for details!

New and improved! Walk into perfection in this spacious, welcoming floor plan! With a formal study, new open kitchen layout, formal dining area, and living room that flow together seamlessly, this floor plan is sure to please those looking for the ideal family home! Our favorite feature is a little surprise that's on the second story of the home that you'll just have to see for yourself.

Additional features included: Head knocker cabinet in secondary bathrooms, stainless steel appliances, additional LED recessed lighting, a decorative tile backsplash, painted cabinets throughout, and integral mini blinds at rear entrance.







**BRYAN, TX 77845** 



## 2516 1ST FLOOR PLAN











**BRYAN, TX 77845** 



# 2516 2ND FLOOR PLAN











BRYAN, TX 77845











BRYAN, TX 77845