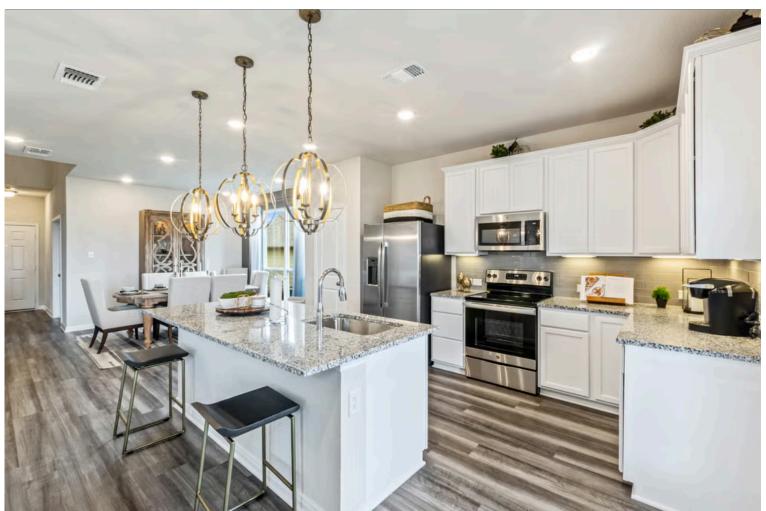

🔁 2 Car Garage

Some images shown may be from a previously built Stylecraft home of similar design. Actual options, colors, and selections may vary. Contact us for details!

New and improved! Walk into perfection in this spacious, welcoming floor plan! With a formal study, new open kitchen layout, formal dining area, and living room that flow together seamlessly, this floor plan is sure to please those looking for the ideal family home! Our favorite feature is a little surprise that's on the second story of the home that you'll just have to see for yourself.

Additional features included: Head knocker cabinet in secondary bathrooms, stainless steel appliances, additional LED recessed lighting, a decorative tile backsplash, painted cabinets throughout, and integral mini blinds at rear entrance.