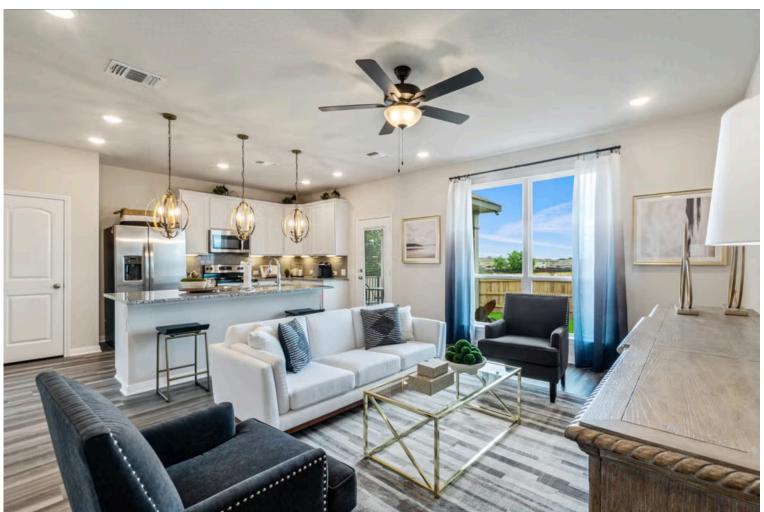

Some images shown may be from a previously built Stylecraft home of similar design. Actual options, colors, and selections may vary. Contact us for details!

New and improved! Walk into perfection in this spacious, welcoming floor plan! With a formal study, new open kitchen layout, formal dining area, and living room that flow together seamlessly, this floor plan is sure to please those looking for the ideal family home! Our favorite feature is a little surprise that's on the second story of the home that you'll just have to see for yourself.

Additional Options Included: A Head Knocker Cabinet in Each Bathroom, Pendant Lighting in the Kitchen, Under Cabinet Lighting, a Decorative Tile Backsplash, Integral Miniblinds in the Rear Door, a Single Basin Kitchen Sink, an Additional Full Bathroom, and Painted Cabinets Throughout