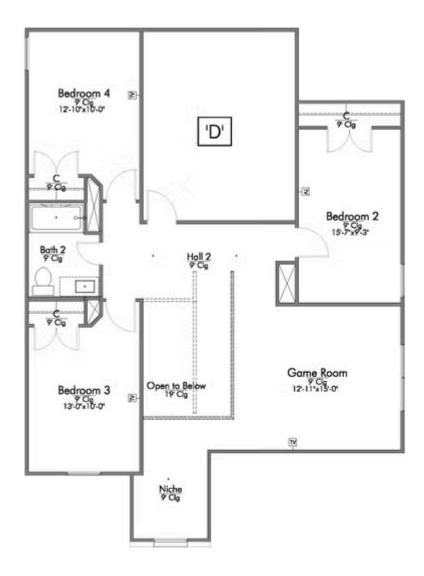

Some images shown may be from a previously built Stylecraft home of similar design. Actual options, colors, and selections may vary. Contact us for details!

New and improved! Walk into perfection in this spacious, welcoming floor plan! With a formal study, new open kitchen layout, formal dining area, and living room that flow together seamlessly, this floor plan is sure to please those looking for the ideal family home! Our favorite feature is a little surprise that's on the second story of the home that you'll just have to see for yourself.

Additional Options Included: A Head Knocker Cabinet in Each Bathroom, Pendant Lighting in the Kitchen, Under Cabinet Lighting, a Decorative Tile Backsplash, Integral Miniblinds in the Rear Door, a Single Basin Kitchen Sink, an Additional Full Bathroom, and Painted Cabinets Throughout