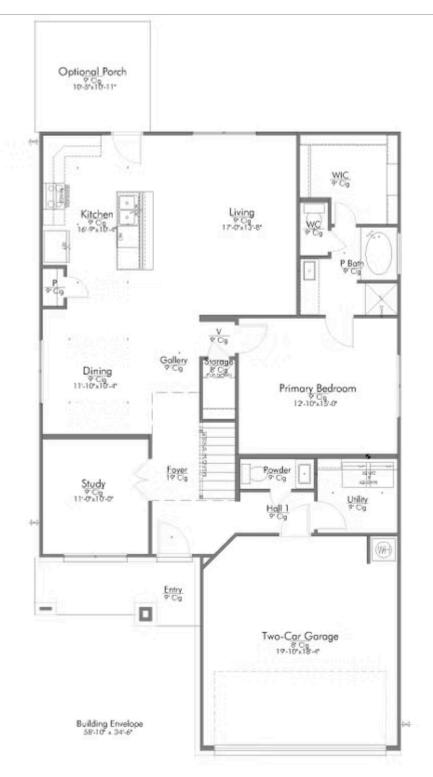

Some images shown may be from a previously built Stylecraft home of similar design. Actual options, colors, and selections may vary. Contact us for details!

New and improved! Walk into perfection in this spacious, welcoming floor plan! With a formal study, new open kitchen layout, formal dining area, and living room that flow together seamlessly, this floor plan is sure to please those looking for the ideal family home! Our favorite feature is a little surprise that's on the second story of the home that you'll just have to see for yourself.

Additional Options Included: A Head Knocker Cabinet in Each Bathroom, Pendant Lighting in the Kitchen, Under Cabinet Lighting, a Decorative Tile Backsplash, Integral Miniblinds in the Rear Door, a Single Basin Kitchen Sink, an Additional Full Bathroom, and Painted Cabinets Throughout