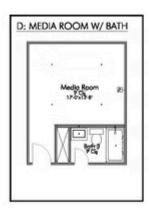

# 4832 Native Tree Lane BRYAN, TX 77845

**Yaupon Trails Community** 

PRICE:

\$430,200

26,577 Ft<sup>2</sup>

4 Bedrooms

3.5 Bathrooms

2 Car Garage

Some images shown may be from a previously built Stylecraft home of similar design. Actual options, colors, and selections may vary. Contact us for details!

New and improved! Walk into perfection in this spacious, welcoming floor plan! With a formal study, new open kitchen layout, formal dining area, and living room that flow together seamlessly, this floor plan is sure to please those looking for the ideal family home! Our favorite feature is a little surprise that's on the second story of the home that you'll just have to see for yourself.