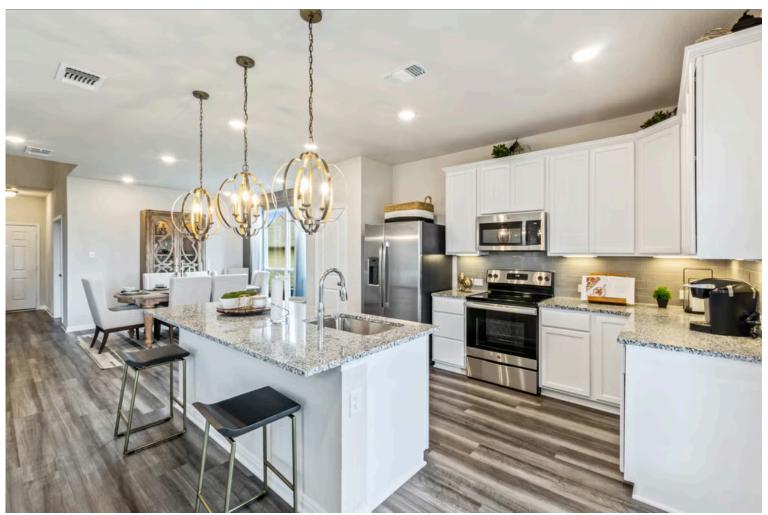

Some images shown may be from a previously built Stylecraft home of similar design. Actual options, colors, and selections may vary. Contact us for details!

New and improved! Walk into perfection in this spacious, welcoming floor plan! With a formal study, new open kitchen layout, formal dining area, and living room that flow together seamlessly, this floor plan is sure to please those looking for the ideal family home! Our favorite feature is a little surprise that's on the second story of the home that you'll just have to see for yourself.

Additional Options Included: A Head Knocker Cabinet in Each Bathroom, Pendant Lighting in the Kitchen, Under Cabinet Lighting, a Decorative Tile Backsplash, Integral Miniblinds in the Rear Door, a Single Basin Kitchen Sink, an Additional Full Bathroom, and Painted Cabinets Throughout