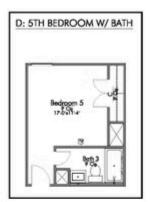

# 4832 Native Tree Lane BRYAN, TX 77845

**Yaupon Trails Community** 

PRICE:

\$430,200

26,577 Ft<sup>2</sup>

4 Bedrooms

3.5 Bathrooms

2 Car Garage

Some images shown may be from a previously built Stylecraft home of similar design. Actual options, colors, and selections may vary. Contact us for details!

New and improved! Walk into perfection in this spacious, welcoming floor plan! With a formal study, new open kitchen layout, formal dining area, and living room that flow together seamlessly, this floor plan is sure to please those looking for the ideal family home! Our favorite feature is a little surprise that's on the second story of the home that you'll just have to see for yourself.