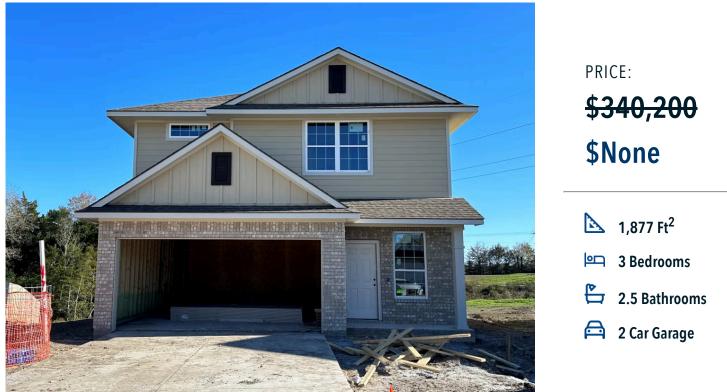

## 4776 Native Tree Lane BRYAN, TX 77845

Yaupon Trails Community

Some images shown may be from a previously built Stylecraft nome of similar design. Actual options, colors, and selections may vary. Contact us for details!

Perfect for a young family, this is one of our only floor plans with all bedrooms upstairs. Your jaw will drop at first sight of the oversized, luxury primary bathroom with dual walk-in closets and substantial vanity. Offering the best in convenience, the primary bathroom opens up directly into the second-story laundry room. Across the hall is a secondary bedroom with delightful windows. Finishing off the large second story is another bedroom and second full bath. This beautiful 3 bedroom, 2 and a half bath home that has all of the space and amenities, such as granite countertops, wood cabinetry, open floor plan, and so much more!