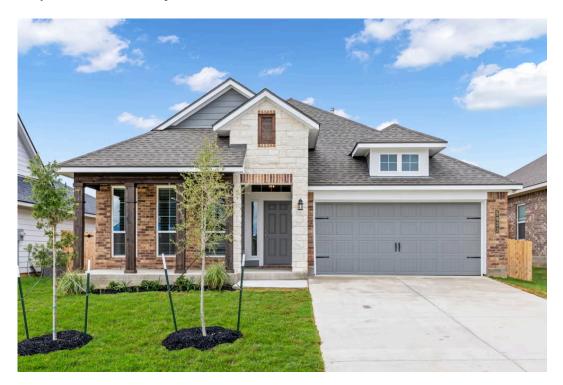

## 4776 Holm Oak Road BRYAN, TX 77845

**Yaupon Trails Community** 

1,841 Ft<sup>2</sup>

□□ 3 Bedrooms

2 Bathrooms

🗎 2 Car Garage

Some images shown may be from a previously built Stylecraft home of similar design. Actual options, colors, and selections may vary. Contact us for details!

If charm and elegance are what you're looking for – Welcome home! A favorite of many, the 1818 has several features that make it stand out from the rest. From the moment your eyes catch the stunning exterior, you're captivated. Interior features include dual living areas to use as you choose, a large kitchen with granite-topped island that is open through the dining and living room, stunning windows flowing with natural light, an optional study alcove, and a spacious primary suite. Stylecraft's selections round out everything that make this floor plan so special.