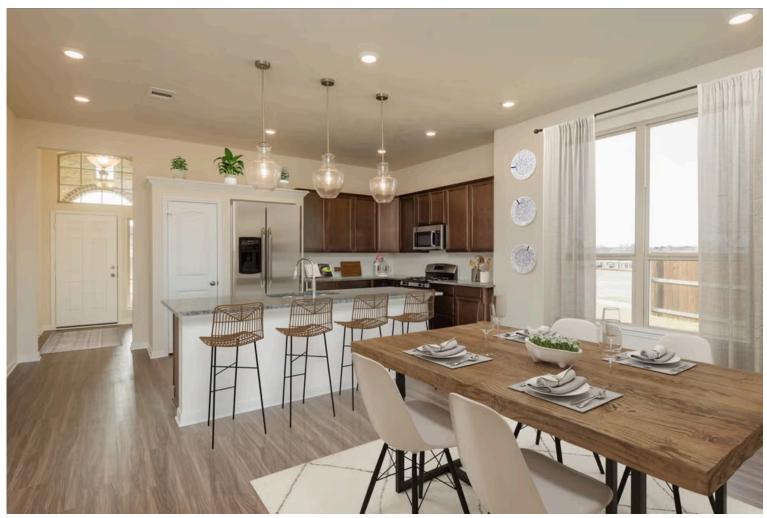

## Some images shown may be from a previously built Stylecraft home of similar design. Actual options, colors, and selections may vary. Contact us for details!

If charm and elegance are what you're looking for – Welcome home! A favorite of many, the 1818 has several features that make it stand out from the rest. From the moment your eyes catch the stunning exterior, you're captivated. Interior features include dual living areas to use as you choose, a large kitchen with granite-topped island that is open through the dining and living room, stunning windows flowing with natural light, an optional study alcove, and a spacious primary suite. Stylecraft's selections round out everything that make this floor plan so special.