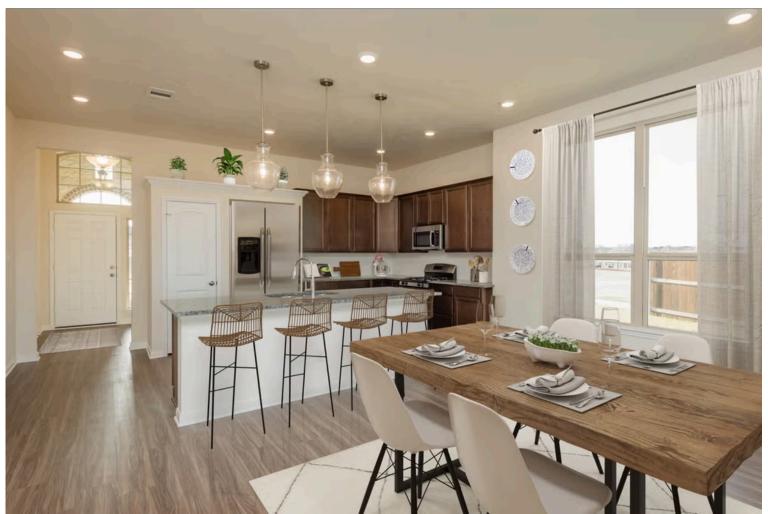

6

2 Bathrooms

2 Car Garage

Some images shown may be from a previously built Stylecraft home of similar design. Actual options, colors, and selections may vary. Contact us for details!

If charm and elegance are what you're looking for – Welcome home! A favorite of many, the 1818 has several features that make it stand out from the rest. From the moment your eyes catch the stunning exterior, you're captivated. Interior features include dual living areas to use as you choose, a large kitchen with granite-topped island that is open through the dining and living room, stunning windows flowing with natural light, an optional study alcove, and a spacious primary suite. Stylecraft's selections round out everything that make this floor plan so special.