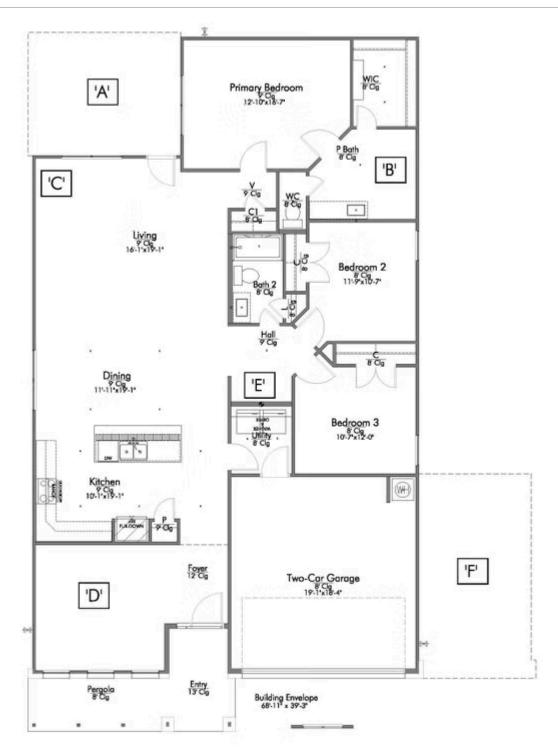

6

2 Bathrooms

2 Car Garage

Some images shown may be from a previously built Stylecraft home of similar design. Actual options, colors, and selections may vary. Contact us for details!

If charm and elegance are what you're looking for – Welcome home! A favorite of many, the 1818 has several features that make it stand out from the rest. From the moment your eyes catch the stunning exterior, you're captivated. Interior features include dual living areas to use as you choose, a large kitchen with granite-topped island that is open through the dining and living room, stunning windows flowing with natural light, an optional study alcove, and a spacious primary suite. Stylecraft's selections round out everything that make this floor plan so special.

Additional Options Included: Converted Life Space to a Study, a Decorative Tile Backsplash, Kitchen is Prewired for Pendant Lighting, 1-Lite Glass Inserts to the Front Door