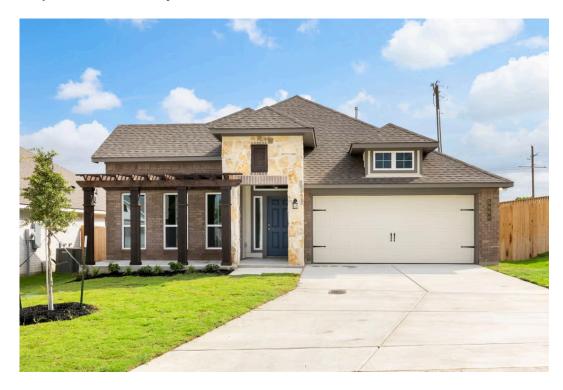

# 4762 Holm Oak Road BRYAN, TX 77845

**Yaupon Trails Community** 

PRICE:

\$340,500

A 1.

1,841 Ft<sup>2</sup>

<u>Ф</u>

3 Bedrooms

6

2 Bathrooms

2 Car Garage

Some images shown may be from a previously built Stylecraft home of similar design. Actual options, colors, and selections may vary. Contact us for details!

If charm and elegance are what you're looking for – Welcome home! A favorite of many, the 1818 has several features that make it stand out from the rest. From the moment your eyes catch the stunning exterior, you're captivated. Interior features include dual living areas to use as you choose, a large kitchen with granite-topped island that is open through the dining and living room, stunning windows flowing with natural light, an optional study alcove, and a spacious primary suite. Stylecraft's selections round out everything that make this floor plan so special.