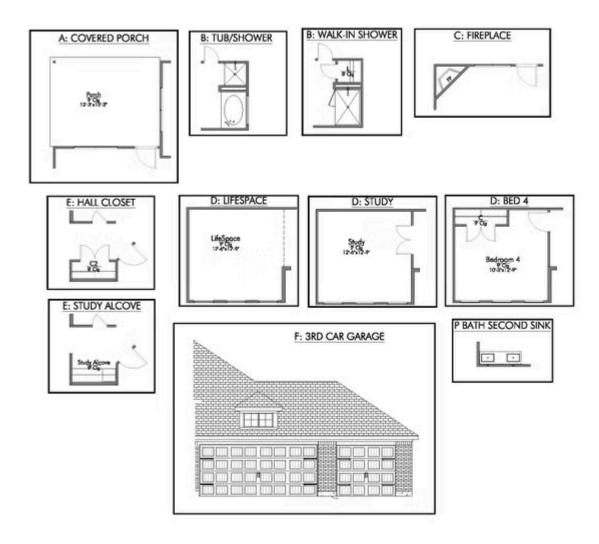

Additional Options Included: Converted Life Space to a Study, a Decorative Tile Backsplash, Kitchen is Prewired for Pendant Lighting, 1-Lite Glass Inserts to the Front Door