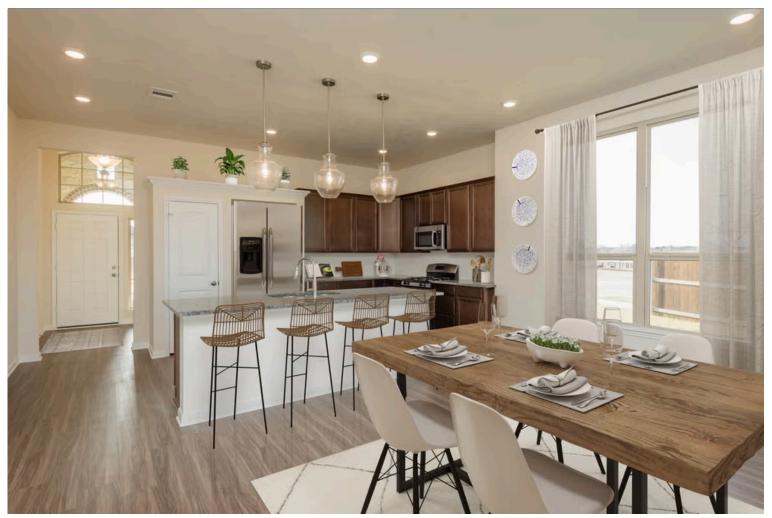

Some images shown may be from a previously built Stylecraft home of similar design. Actual options, colors, and selections may vary. Contact us for details!

If charm and elegance are what you're looking for – Welcome home! A favorite of many, the 1818 has several features that make it stand out from the rest. From the moment your eyes catch the stunning exterior, you're captivated. Interior features include dual living areas to use as you choose, a large kitchen with granite-topped island that is open through the dining and living room, stunning windows flowing with natural light, an optional study alcove, and a spacious primary suite. Stylecraft's selections round out everything that make this floor plan so special.

Additional Options Included: An Additional Full Bedroom, Stainless Steel Appliances, a Head Knocker Cabinet in the Primary Bathroom, Level 2 Granite Countertops Throughout, Level 2 Granite Backsplash, and Pendant Lighting in the Kitchen