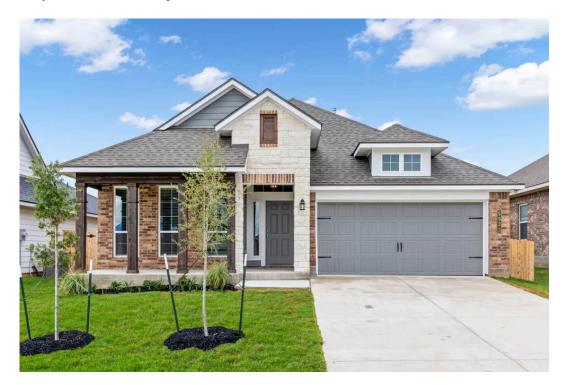

# 10605 Burgundy Berry Way BRYAN, TX 77845

**Yaupon Trails Community** 

PRICE:

\$341,900

1.841 Ft<sup>2</sup>

4 Bedrooms

2 Bathrooms

2 Car Garage

Some images shown may be from a previously built Stylecraft home of similar design. Actual options, colors, and selections may vary. Contact us for details!

If charm and elegance are what you're looking for – Welcome home! A favorite of many, the 1818 has several features that make it stand out from the rest. From the moment your eyes catch the stunning exterior, you're captivated. Interior features include dual living areas to use as you choose, a large kitchen with granite-topped island that is open through the dining and living room, stunning windows flowing with natural light, an optional study alcove, and a spacious primary suite. Stylecraft's selections round out everything that make this floor plan so special.