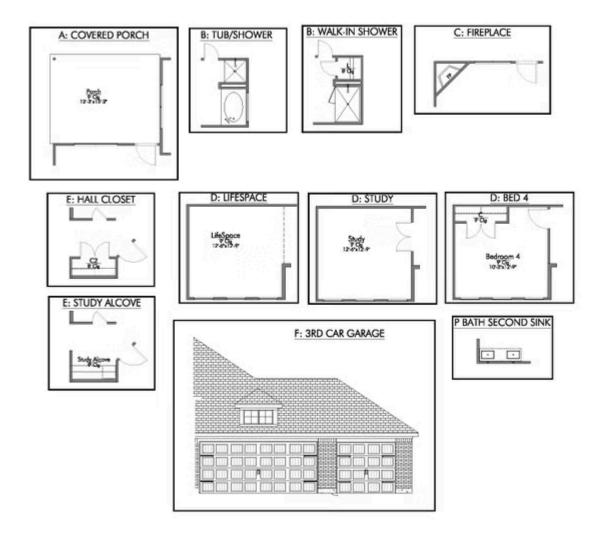

Some images shown may be from a previously built Stylecraft home of similar design. Actual options, colors, and selections may vary. Contact us for details!

If charm and elegance are what you're looking for – Welcome home! A favorite of many, the 1818 has several features that make it stand out from the rest. From the moment your eyes catch the stunning exterior, you're captivated. Interior features include dual living areas to use as you choose, a large kitchen with granite-topped island that is open through the dining and living room, stunning windows flowing with natural light, an optional study alcove, and a spacious primary suite. Stylecraft's selections round out everything that make this floor plan so special.

Additional Options Included: An Additional Full Bedroom, Stainless Steel Appliances, a Head Knocker Cabinet in the Primary Bathroom, Level 2 Granite Countertops Throughout, Level 2 Granite Backsplash, and Pendant Lighting in the Kitchen