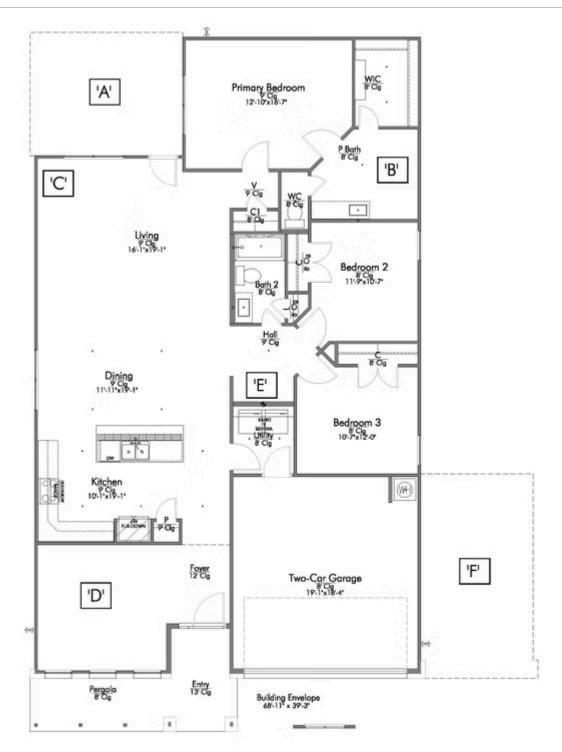

Some images shown may be from a previously built Stylecraft home of similar design. Actual options, colors, and selections may vary. Contact us for details!

If charm and elegance are what you're looking for – Welcome home! A favorite of many, the 1818 has several features that make it stand out from the rest. From the moment your eyes catch the stunning exterior, you're captivated. Interior features include dual living areas to use as you choose, a large kitchen with granite-topped island that is open through the dining and living room, stunning windows flowing with natural light, an optional study alcove, and a spacious primary suite. Stylecraft's selections round out everything that make this floor plan so special.

Additional Options Included: An Additional Full Bedroom, Stainless Steel Appliances, a Head Knocker Cabinet in the Primary Bathroom, Level 2 Granite Countertops Throughout, Level 2 Granite Backsplash, and Pendant Lighting in the Kitchen