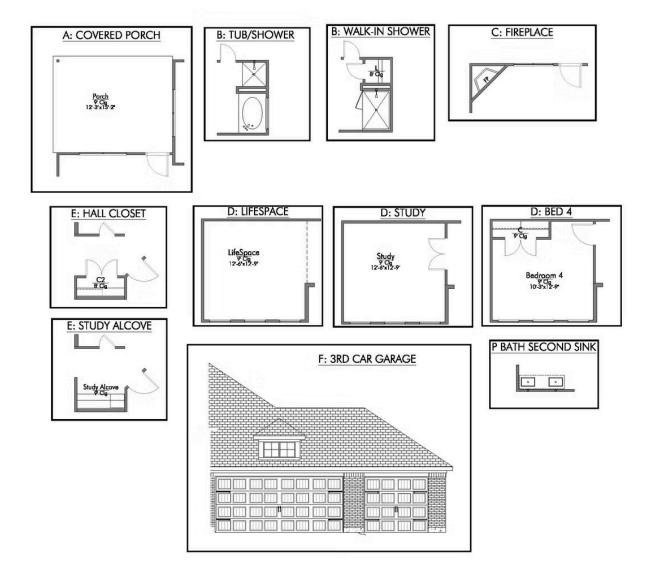

## The 1818 Yaupon Trails Community

Some images shown may be from a previously built Stylecraft home of similar design. Actual options, colors, and selections may vary. Contact us for details!

If charm and elegance are what you're looking for – Welcome home! A favorite of many, the 1818 has several features that make it stand out from the rest. From the moment your eyes catch the stunning exterior, you're captivated. Interior features include dual living areas to use as you choose, a large kitchen with granite-topped island that is open through the dining and living room, stunning windows flowing with natural light, an optional study alcove, and a spacious primary suite. Stylecraft's selections round out everything that make this floor plan so special.