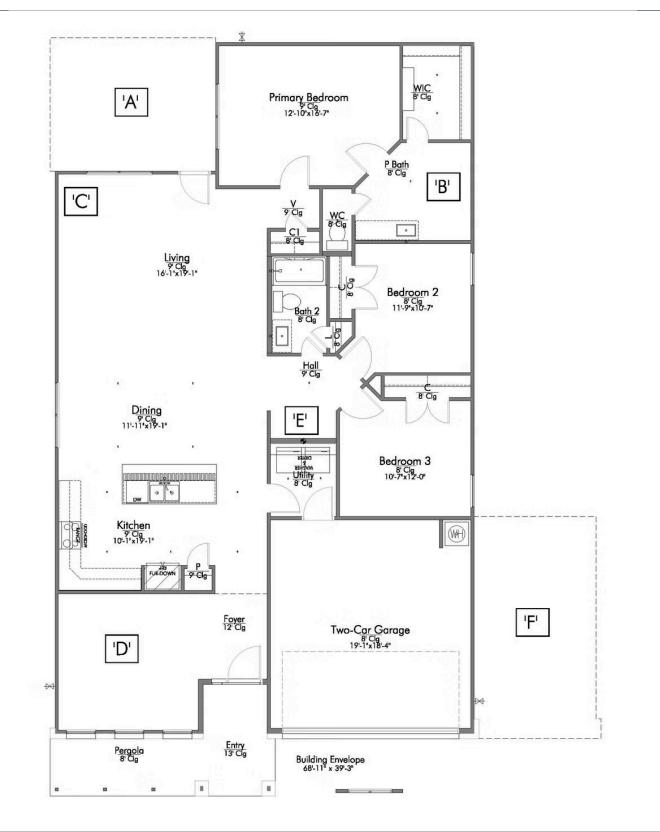

## The 1818 Yaupon Trails Community

Some images shown may be from a previously built Stylecraft home of similar design. Actual options, colors, and selections may vary. Contact us for details!

If charm and elegance are what you're looking for – Welcome home! A favorite of many, the 1818 has several features that make it stand out from the rest. From the moment your eyes catch the stunning exterior, you're captivated. Interior features include dual living areas to use as you choose, a large kitchen with granite-topped island that is open through the dining and living room, stunning windows flowing with natural light, an optional study alcove, and a spacious primary suite. Stylecraft's selections round out everything that make this floor plan so special.