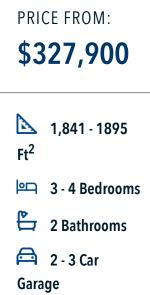

## The 1818 Yaupon Trails Community

Some images shown may be from a previously built Stylecraft home of similar design. Actual options, colors, and selections may vary. Contact us for details!

If charm and elegance are what you're looking for – Welcome home! A favorite of many, the 1818 has several features that make it stand out from the rest. From the moment your eyes catch the stunning exterior, you're captivated. Interior features include dual living areas to use as you choose, a large kitchen with granite-topped island that is open through the dining and living room, stunning windows flowing with natural light, an optional study alcove, and a spacious primary suite. Stylecraft's selections round out everything that make this floor plan so special.