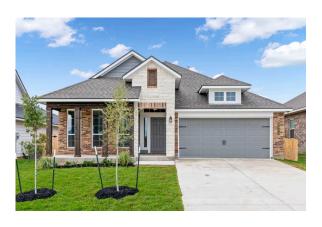

## The 1818 Yaupon Trails Community

Some images shown may be from a previously built Stylecraft home of similar design. Actual options, colors, and selections may vary. Contact us for details!

If charm and elegance are what you're looking for – Welcome home! A favorite of many, the 1818 has several features that make it stand out from the rest. From the moment your eyes catch the stunning exterior, you're captivated. Interior features include dual living areas to use as you choose, a large kitchen with granite-topped island that is open through the dining and living room, stunning windows flowing with natural light, an optional study alcove, and a spacious primary suite. Stylecraft's selections round out everything that make this floor plan so special.