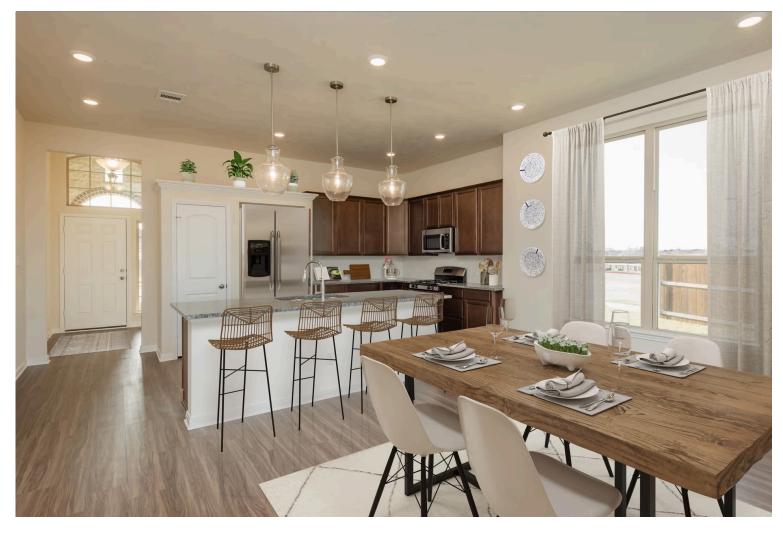

## The 1818 Yaupon Trails Community

Some images shown may be from a previously built Stylecraft home of similar design. Actual options, colors, and selections may vary. Contact us for details!

If charm and elegance are what you're looking for – Welcome home! A favorite of many, the 1818 has several features that make it stand out from the rest. From the moment your eyes catch the stunning exterior, you're captivated. Interior features include dual living areas to use as you choose, a large kitchen with granite-topped island that is open through the dining and living room, stunning windows flowing with natural light, an optional study alcove, and a spacious primary suite. Stylecraft's selections round out everything that make this floor plan so special.