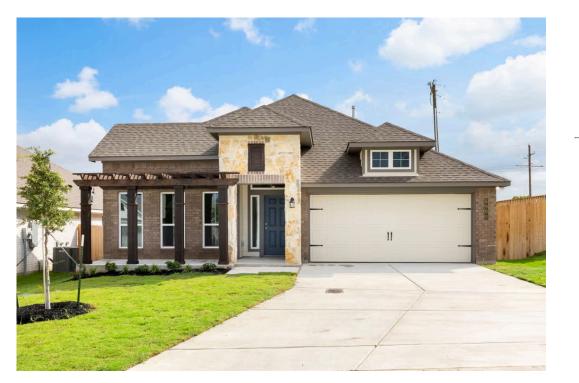

## The 1818 Yaupon Trails Community

Some images shown may be from a previously built Stylecraft home of similar design. Actual options, colors, and selections may vary. Contact us for details!

If charm and elegance are what you're looking for – Welcome home! A favorite of many, the 1818 has several features that make it stand out from the rest. From the moment your eyes catch the stunning exterior, you're captivated. Interior features include dual living areas to use as you choose, a large kitchen with granite-topped island that is open through the dining and living room, stunning windows flowing with natural light, an optional study alcove, and a spacious primary suite. Stylecraft's selections round out everything that make this floor plan so special.