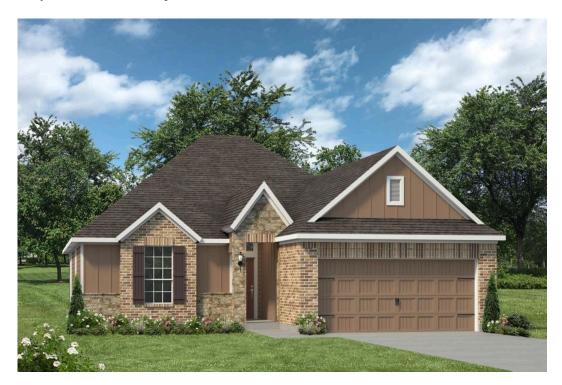

## 4784 Native Tree Lane BRYAN, TX 77845

**Yaupon Trails Community** 

1,659 Ft<sup>2</sup>

4 Bedrooms

2 Bathrooms

2 Car Garage

Some images shown may be from a previously built Stylecraft home of similar design. Actual options, colors, and selections may vary. Contact us for details!

This four-bedroom, two bath home is a great option for those looking for more bedrooms without a second story! You won't believe your eyes as you walk into the great space that is the open concept living room, dining room, and kitchen. With all of its wonderful features, to include walk-in closets, granite countertops, and corner kitchen with island, you are sure to love this home!