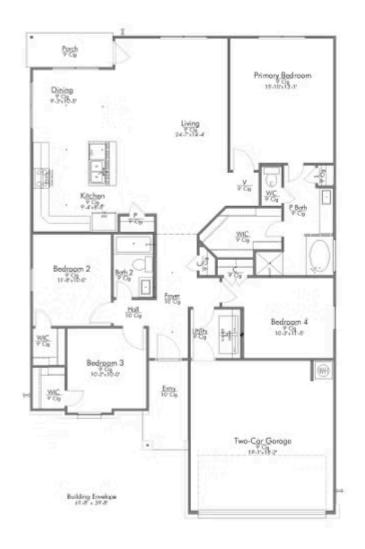

## 4784 Native Tree Lane BRYAN, TX 77845

**Yaupon Trails Community** 

1,659 Ft<sup>2</sup>

4 Bedrooms

2 Bathrooms

2 Car Garage

Some images shown may be from a previously built Stylecraft home of similar design. Actual options, colors, and selections may vary. Contact us for details!

This four-bedroom, two bath home is a great option for those looking for more bedrooms without a second story! You won't believe your eyes as you walk into the great space that is the open concept living room, dining room, and kitchen. With all of its wonderful features, to include walk-in closets, granite countertops, and corner kitchen with island, you are sure to love this home!