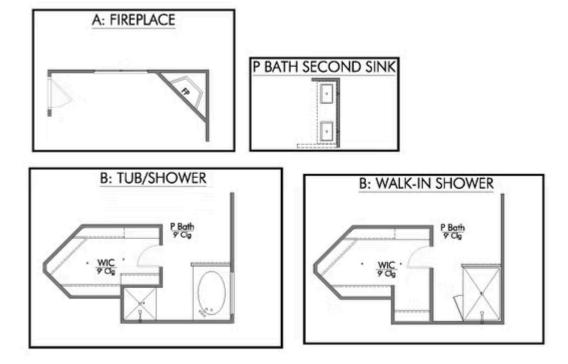

Additional options included: A head knocker cabinet in the primary bathroom, decorative tile backsplash, integral miniblinds in the rear door, additional LED recessed lighting, pendant lighting in the kitchen, a dual primary bathroom vanity, and a single basin kitchen sink