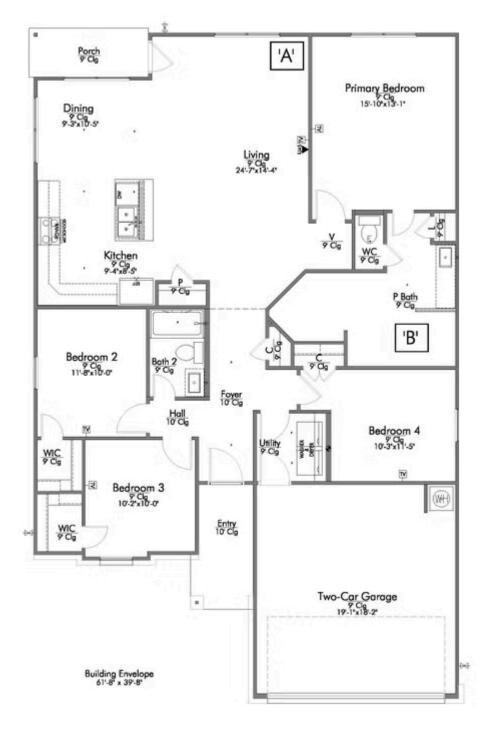

## 4771 Holm Oak Road BRYAN, TX 77845

Yaupon Trails Community

Questions? 866-445-3840

options, colors, and selections may vary. Contact us for details!

This four-bedroom, two bath home is a great option for those looking for more bedrooms without a second story! You won't believe your eyes as you walk into the great space that is the open concept living room, dining room, and kitchen. With all of its wonderful features, to include walk-in closets, granite countertops, and corner kitchen with island, you are sure to love this home!

Additional options included: A head knocker cabinet in the primary bathroom, decorative tile backsplash, integral miniblinds in the rear door, additional LED recessed lighting, pendant lighting in the kitchen, a dual primary bathroom vanity, and a single basin kitchen sink