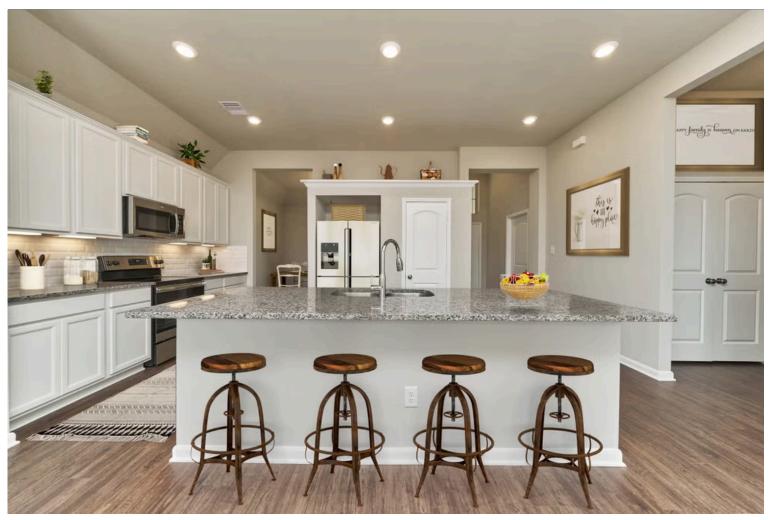

Some images shown may be from a previously built Stylecraft home of similar design. Actual options, colors, and selections may vary. Contact us for details!

Our most popular floor plan! This charming 3 bedroom, 2 bath home is known for its intelligent use of space and now features an even more open living area. The large kitchen granite-topped island opens up to your living room to provide a cozy flow throughout the home. Your dining room features the most charming front window you'll ever see, which is accented by your gorgeous front elevation. Featuring large walk-in closets, luxury flooring, and volume ceilings – the 1613 certainly delivers when it comes to affordable luxury.

Additional Options Included: Stainless Steel Appliances, a Head Knocker Cabinet in the Primary Bathroom, a Decorative Tile Backsplash, Integral Miniblinds in the Rear Door, Additional LED Recessed Lighting, Kitchen is Prewired for Pendant Lighting, a Dual Primary Bathroom Vanity, and a Single Basin Kitchen Sink