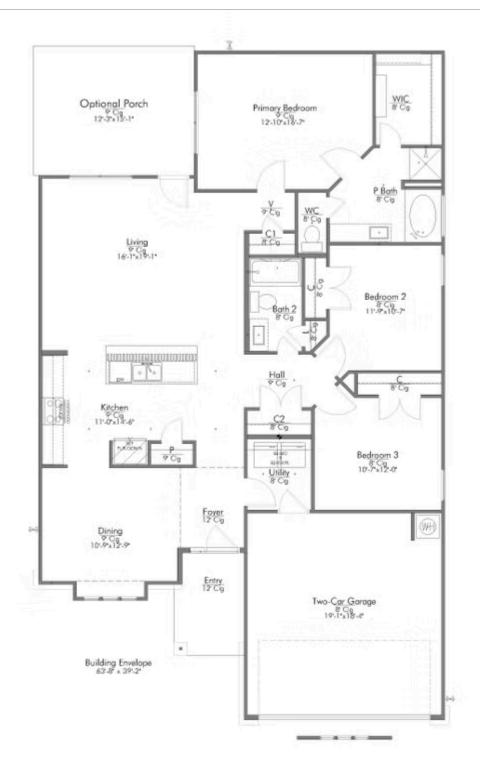

Some images shown may be from a previously built Stylecraft home of similar design. Actual options, colors, and selections may vary. Contact us for details!

Our most popular floor plan! This charming 3 bedroom, 2 bath home is known for its intelligent use of space and now features an even more open living area. The large kitchen granite-topped island opens up to your living room to provide a cozy flow throughout the home. Your dining room features the most charming front window you'll ever see, which is accented by your gorgeous front elevation. Featuring large walk-in closets, luxury flooring, and volume ceilings – the 1613 certainly delivers when it comes to affordable luxury.

Additional Options Included: Stainless Steel Appliances, a Head Knocker Cabinet in the Primary Bathroom, a Decorative Tile Backsplash, Integral Miniblinds in the Rear Door, Additional LED Recessed Lighting, Kitchen is Prewired for Pendant Lighting, a Dual Primary Bathroom Vanity, and a Single Basin Kitchen Sink