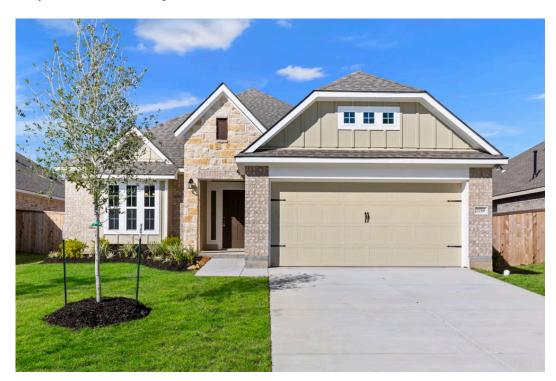

## 10630 Burgundy Berry Way BRYAN, TX 77845

**Yaupon Trails Community** 

PRICE:

\$315,100

1,620 Ft<sup>2</sup>

3 Bedrooms

2 Bathrooms

2 Car Garage

Some images shown may be from a previously built Stylecraft home of similar design. Actual options, colors, and selections may vary. Contact us for details!

Our most popular floor plan! This charming 3 bedroom, 2 bath home is known for its intelligent use of space and now features an even more open living area. The large kitchen granite-topped island opens up to your living room to provide a cozy flow throughout the home. Your dining room features the most charming front window you'll ever see, which is accented by your gorgeous front elevation. Featuring large walk-in closets, luxury flooring, and volume ceilings – the 1613 certainly delivers when it comes to affordable luxury.