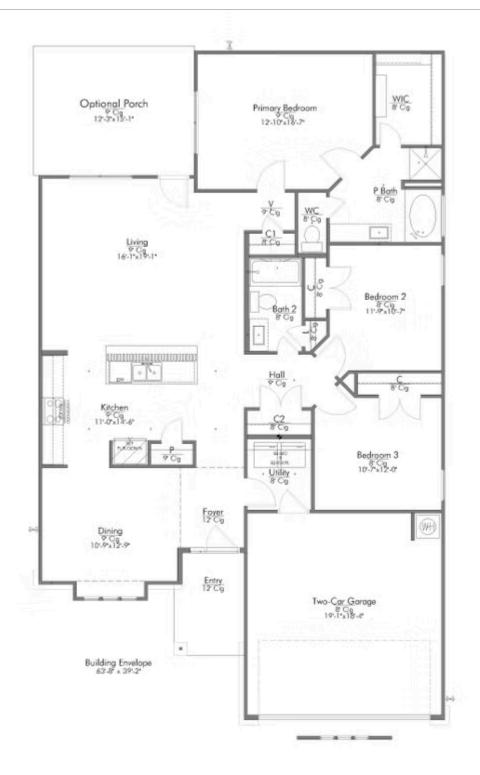

Some images shown may be from a previously built Stylecraft home of similar design. Actual options, colors, and selections may vary. Contact us for details!

Our most popular floor plan! This charming 3 bedroom, 2 bath home is known for its intelligent use of space and now features an even more open living area. The large kitchen granite-topped island opens up to your living room to provide a cozy flow throughout the home. Your dining room features the most charming front window you'll ever see, which is accented by your gorgeous front elevation. Featuring large walk-in closets, luxury flooring, and volume ceilings – the 1613 certainly delivers when it comes to affordable luxury.

Additional Options Included: A Decorative Tile Backsplash, Integral Miniblinds in the Rear Door, Pendant Lighting in the Kitchen, a Dual Primary Bathroom Sink, and a Single Basin Kitchen Sink