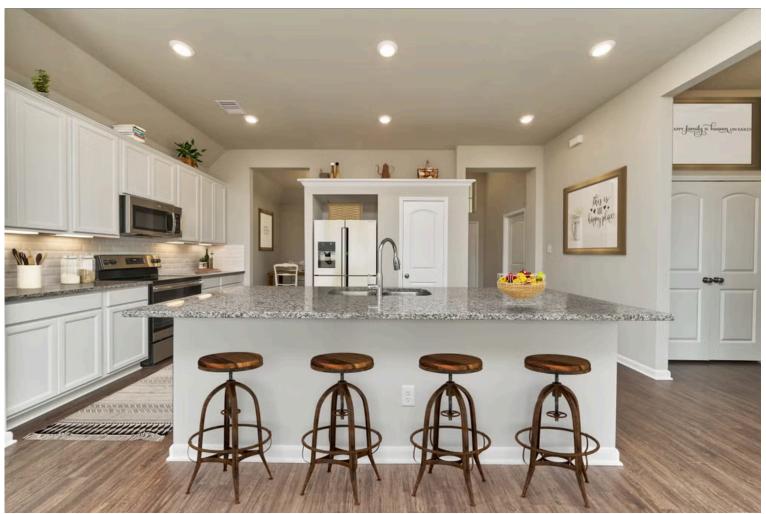

Some images shown may be from a previously built Stylecraft home of similar design. Actual options, colors, and selections may vary. Contact us for details!

Our most popular floor plan! This charming 3 bedroom, 2 bath home is known for its intelligent use of space and now features an even more open living area. The large kitchen granite-topped island opens up to your living room to provide a cozy flow throughout the home. Your dining room features the most charming front window you'll ever see, which is accented by your gorgeous front elevation. Featuring large walk-in closets, luxury flooring, and volume ceilings – the 1613 certainly delivers when it comes to affordable luxury.

Additional Options Included: A Decorative Tile Backsplash, Integral Miniblinds in the Rear Door, Pendant Lighting in the Kitchen, a Dual Primary Bathroom Sink, and a Single Basin Kitchen Sink