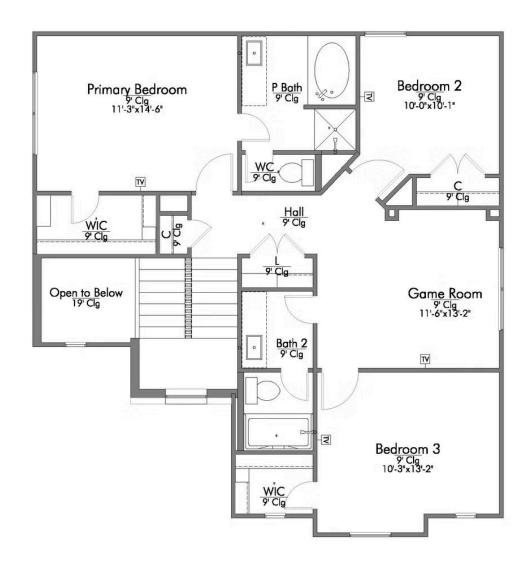

2 Car Garage

Some images shown may be from a previously built Stylecraft home of similar design. Actual options, colors, and selections may vary. Contact us for details!

The beauty of this home goes well beyond the eye-catching facade. A large, open living room flows seamlessly into your dining area and large kitchen. Featuring a powder room on the first floor, your guests will enjoy their privacy without having to use a shared bathroom. Head upstairs where you'll find all three bedrooms and a shared game room space for all of the family to enjoy. Home includes granite countertops throughout, wood cabinetry, ceramic tile in baths and utility. Primary suite includes a separate shower/garden tub and large walk-in closet with built-ins. Everything about this home delivers style, craftsmanship, and spaciousness.