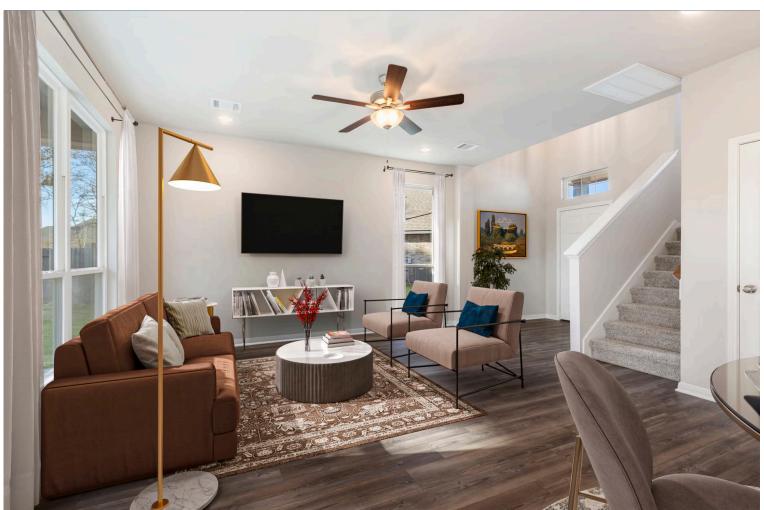

2 Car Garage

Some images shown may be from a previously built Stylecraft home of similar design. Actual options, colors, and selections may vary. Contact us for details!

The beauty of this home goes well beyond the eye-catching facade. A large, open living room flows seamlessly into your dining area and large kitchen. Featuring a powder room on the first floor, your guests will enjoy their privacy without having to use a shared bathroom. Head upstairs where you'll find all three bedrooms and a shared game room space for all of the family to enjoy. Home includes granite countertops throughout, wood cabinetry, ceramic tile in baths and utility. Primary suite includes a separate shower/garden tub and large walk-in closet with built-ins. Everything about this home delivers style, craftsmanship, and spaciousness.