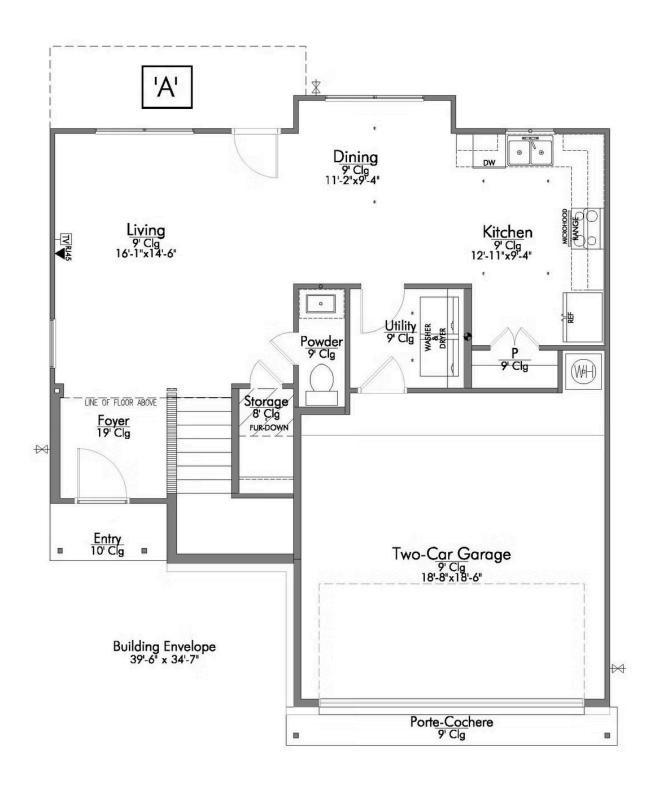

2 Car Garage

Some images shown may be from a previously built Stylecraft home of similar design. Actual options, colors, and selections may vary. Contact us for details!

The beauty of this home goes well beyond the eye-catching facade. A large, open living room flows seamlessly into your dining area and large kitchen. Featuring a powder room on the first floor, your guests will enjoy their privacy without having to use a shared bathroom. Head upstairs where you'll find all three bedrooms and a shared game room space for all of the family to enjoy. Home includes granite countertops throughout, wood cabinetry, ceramic tile in baths and utility. Primary suite includes a separate shower/garden tub and large walk-in closet with built-ins. Everything about this home delivers style, craftsmanship, and spaciousness.