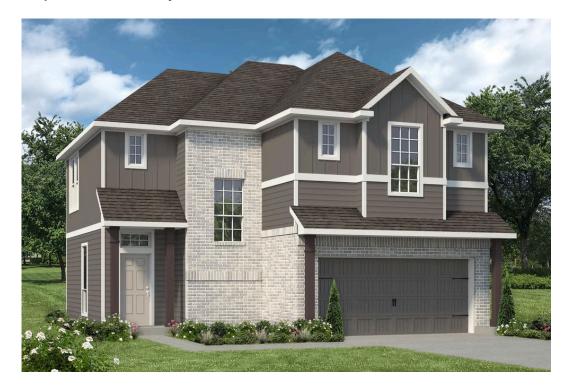

#### The 1604

**Yaupon Trails Community** 

PRICE FROM:

\$314,900

1,660 - 1718

Ft<sup>2</sup>

**□** 3 Bedrooms

2.5 Bathrooms

2 Car Garage

Some images shown may be from a previously built Stylecraft home of similar design. Actual options, colors, and selections may vary. Contact us for details!

The beauty of this home goes well beyond the eye-catching facade. A large, open living room flows seamlessly into your dining area and large kitchen. Featuring a powder room on the first floor, your guests will enjoy their privacy without having to use a shared bathroom. Head upstairs where you'll find all three bedrooms and a shared game room space for all of the family to enjoy. Home includes granite countertops throughout, wood cabinetry, ceramic tile in baths and utility. Primary suite includes a separate shower/garden tub and large walk-in closet with built-ins. Everything about this home delivers style, craftsmanship, and spaciousness.