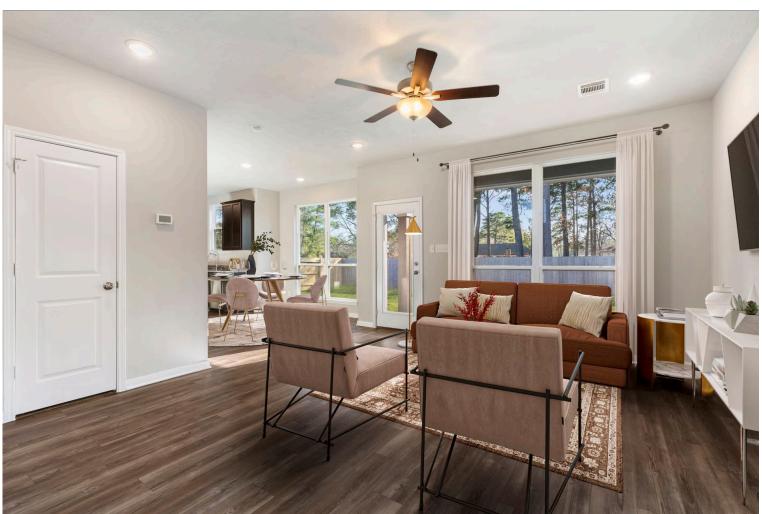

2 Car Garage

Some images shown may be from a previously built Stylecraft home of similar design. Actual options, colors, and selections may vary. Contact us for details!

The beauty of this home goes well beyond the eye-catching facade. A large, open living room flows seamlessly into your dining area and large kitchen. Featuring a powder room on the first floor, your guests will enjoy their privacy without having to use a shared bathroom. Head upstairs where you'll find all three bedrooms and a shared game room space for all of the family to enjoy. Home includes granite countertops throughout, wood cabinetry, ceramic tile in baths and utility. Primary suite includes a separate shower/garden tub and large walk-in closet with built-ins. Everything about this home delivers style, craftsmanship, and spaciousness.