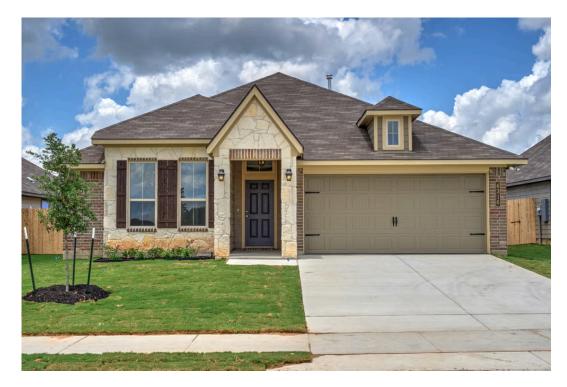

## 10632 Burgundy Berry Way BRYAN, TX 77845

Yaupon Trails Community

PRICE:

\$309,900

1.517 Ft<sup>2</sup>

3 Bedrooms

2 Bathrooms

2 Car Garage

Some images shown may be from a previously built Stylecraft home of similar design. Actual options, colors, and selections may vary. Contact us for details!

A popular choice among families seeking large gathering spaces and ample storage, the 1514 offers luxury living with 3 bedrooms and 2 baths. This beautiful home features large secondary bedrooms with walk-in closets. Open living, dining and kitchen provides abundant space, without all of the cost. Picture yourself washing your dishes as you look out your window as your children play after dinner. The primary bedroom suite is fit for a king-sized bed, and features a large walk-in closet. Secondary bedrooms gleam with natural light and tall ceilings.