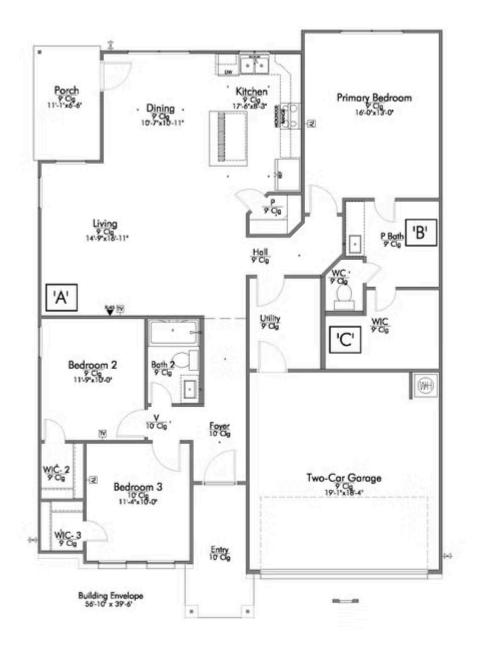

Some images shown may be from a previously built Stylecraft home of similar design. Actual options, colors, and selections may vary. Contact us for details!

A popular choice among families seeking large gathering spaces and ample storage, the 1514 offers luxury living with 3 bedrooms and 2 baths. This beautiful home features large secondary bedrooms with walk-in closets. Open living, dining and kitchen provides abundant space, without all of the cost. Picture yourself washing your dishes as you look out your window as your children play after dinner. The primary bedroom suite is fit for a king-sized bed, and features a large walk-in closet. Secondary bedrooms gleam with natural light and tall ceilings.

Additional Options Included: Stainless Steel Appliances, Painted Cabinets Throughout, a Decorative Tile Backsplash, Integral Miniblinds in the Rear Door, and Additional LED Recessed Lighting in the Living Room