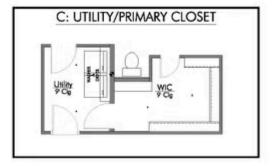

Additional Options Included: Stainless Steel Appliances, a Base Cabinet in the Utility Room, a Decorative Tile Backsplash, and Integral Miniblinds in the Rear Door