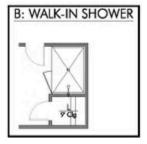

Some images shown may be from a previously built Stylecraft home of similar design. Actual options, colors, and selections may vary. Contact us for details!

A popular choice among families seeking large gathering spaces and ample storage, the 1514 offers luxury living with 3 bedrooms and 2 baths. This beautiful home features large secondary bedrooms with walk-in closets. Open living, dining and kitchen provides abundant space, without all of the cost. Picture yourself washing your dishes as you look out your window as your children play after dinner. The primary bedroom suite is fit for a king-sized bed, and features a large walk-in closet. Secondary bedrooms gleam with natural light and tall ceilings.