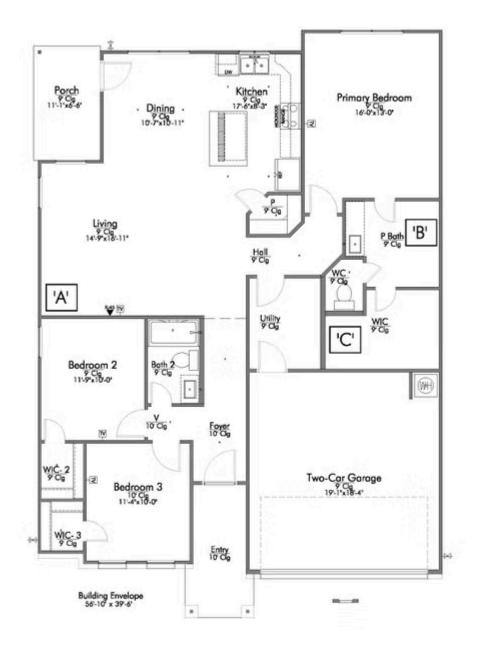

Some images shown may be from a previously built Stylecraft home of similar design. Actual options, colors, and selections may vary. Contact us for details!

A popular choice among families seeking large gathering spaces and ample storage, the 1514 offers luxury living with 3 bedrooms and 2 baths. This beautiful home features large secondary bedrooms with walk-in closets. Open living, dining and kitchen provides abundant space, without all of the cost. Picture yourself washing your dishes as you look out your window as your children play after dinner. The primary bedroom suite is fit for a king-sized bed, and features a large walk-in closet. Secondary bedrooms gleam with natural light and tall ceilings.

Additional Options Included: Stainless Steel Appliances, a Base Cabinet in the Utility Room, a Decorative Tile Backsplash, and Integral Miniblinds in the Rear Door