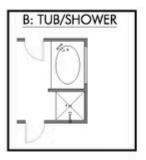

Some images shown may be from a previously built Stylecraft home of similar design. Actual options, colors, and selections may vary. Contact us for details!

A popular choice among families seeking large gathering spaces and ample storage, the 1514 offers luxury living with 3 bedrooms and 2 baths. This beautiful home features large secondary bedrooms with walk-in closets. Open living, dining and kitchen provides abundant space, without all of the cost. Picture yourself washing your dishes as you look out your window as your children play after dinner. The primary bedroom suite is fit for a king-sized bed, and features a large walk-in closet. Secondary bedrooms gleam with natural light and tall ceilings.