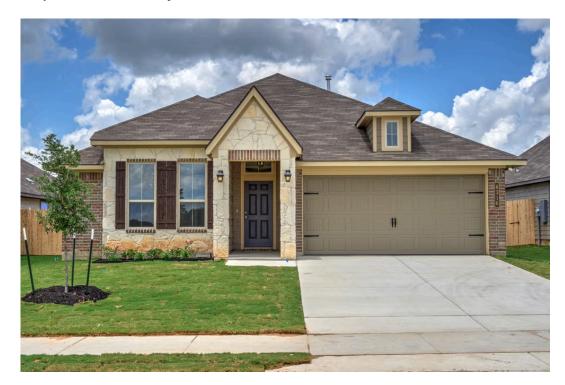

## 10626 Burgundy Berry Way BRYAN, TX 77845

**Yaupon Trails Community** 

PRICE:

\$307,900

1.517 Ft<sup>2</sup>

3 Bedrooms

2 Bathrooms

2 Car Garage

Some images shown may be from a previously built Stylecraft home of similar design. Actual options, colors, and selections may vary. Contact us for details!

A popular choice among families seeking large gathering spaces and ample storage, the 1514 offers luxury living with 3 bedrooms and 2 baths. This beautiful home features large secondary bedrooms with walk-in closets. Open living, dining and kitchen provides abundant space, without all of the cost. Picture yourself washing your dishes as you look out your window as your children play after dinner. The primary bedroom suite is fit for a king-sized bed, and features a large walk-in closet. Secondary bedrooms gleam with natural light and tall ceilings.