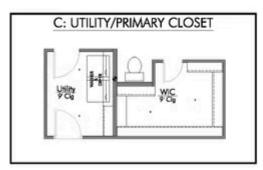

Additional Options Included: Stainless Steel Appliances, a Base Cabinet in the Utility Room, a Decorative Tile Backsplash, and Integral Miniblinds in the Rear Door