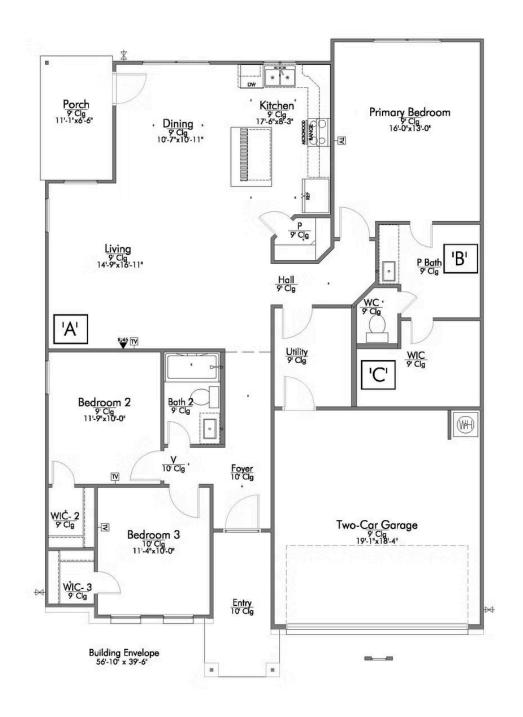

2 Car Garage

Some images shown may be from a previously built Stylecraft home of similar design. Actual options, colors, and selections may vary. Contact us for details!

A popular choice among families seeking large gathering spaces and ample storage, the 1514 offers luxury living with 3 bedrooms and 2 baths. This beautiful home features large secondary bedrooms with walk-in closets. Open living, dining and kitchen provides abundant space, without all of the cost. Picture yourself washing your dishes as you look out your window as your children play after dinner. The primary bedroom suite is fit for a king-sized bed, and features a large walk-in closet. Secondary bedrooms gleam with natural light and tall ceilings.