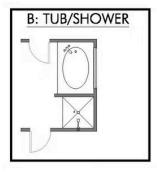

## The 1514

**Yaupon Trails Community** 

PRICE FROM:

\$303,900

1,517 - 1566

Ft<sup>2</sup>

3 Bedrooms

2 Bathrooms

2 Car Garage

Some images shown may be from a previously built Stylecraft home of similar design. Actual options, colors, and selections may vary. Contact us for details!

A popular choice among families seeking large gathering spaces and ample storage, the 1514 offers luxury living with 3 bedrooms and 2 baths. This beautiful home features large secondary bedrooms with walk-in closets. Open living, dining and kitchen provides abundant space, without all of the cost. Picture yourself washing your dishes as you look out your window as your children play after dinner. The primary bedroom suite is fit for a king-sized bed, and features a large walk-in closet. Secondary bedrooms gleam with natural light and tall ceilings.