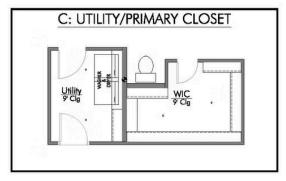

## The 1514

**Yaupon Trails Community** 

PRICE FROM:

\$303,900

1,517 - 1566

Ft<sup>2</sup>

3 Bedrooms

2 Bathrooms

2 Car Garage

Some images shown may be from a previously built Stylecraft home of similar design. Actual options, colors, and selections may vary. Contact us for details!

A popular choice among families seeking large gathering spaces and ample storage, the 1514 offers luxury living with 3 bedrooms and 2 baths. This beautiful home features large secondary bedrooms with walk-in closets. Open living, dining and kitchen provides abundant space, without all of the cost. Picture yourself washing your dishes as you look out your window as your children play after dinner. The primary bedroom suite is fit for a king-sized bed, and features a large walk-in closet. Secondary bedrooms gleam with natural light and tall ceilings.