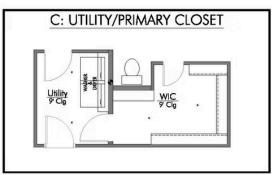

## The 1514

**Yaupon Trails Community** 

PRICE FROM:

\$303,900

1,517 - 1566

Ft<sup>2</sup>

3 Bedrooms

2 Bathrooms

2 Car Garage

Some images shown may be from a previously built Stylecraft home of similar design. Actual options, colors, and selections may vary. Contact us for details!

A popular choice among families seeking large gathering spaces and ample storage, the 1514 offers luxury living with 3 bedrooms and 2 baths. This beautiful home features large secondary bedrooms with walk-in closets. Open living, dining and kitchen provides abundant space, without all of the cost. Picture yourself washing your dishes as you look out your window as your children play after dinner. The primary bedroom suite is fit for a king-sized bed, and features a large walk-in closet. Secondary bedrooms gleam with natural light and tall ceilings.