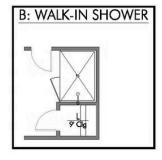

## The 1514

**Yaupon Trails Community** 

PRICE FROM:

\$303,900

1,517 - 1566

Ft<sup>2</sup>

3 Bedrooms

2 Bathrooms

2 Car Garage

Some images shown may be from a previously built Stylecraft home of similar design. Actual options, colors, and selections may vary. Contact us for details!

A popular choice among families seeking large gathering spaces and ample storage, the 1514 offers luxury living with 3 bedrooms and 2 baths. This beautiful home features large secondary bedrooms with walk-in closets. Open living, dining and kitchen provides abundant space, without all of the cost. Picture yourself washing your dishes as you look out your window as your children play after dinner. The primary bedroom suite is fit for a king-sized bed, and features a large walk-in closet. Secondary bedrooms gleam with natural light and tall ceilings.