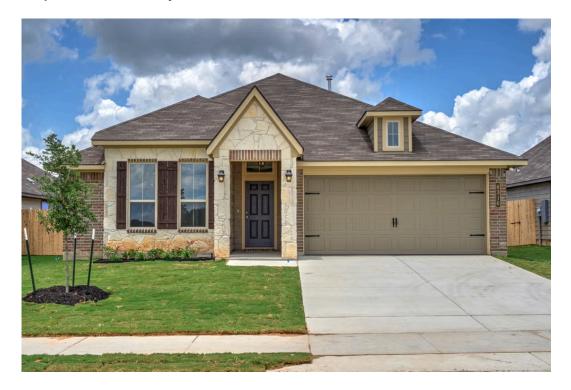

## The 1514

**Yaupon Trails Community** 

PRICE FROM:

\$303,900

1,517 - 1566

Ft<sup>2</sup>

3 Bedrooms

2 Bathrooms

2 Car Garage

Some images shown may be from a previously built Stylecraft home of similar design. Actual options, colors, and selections may vary. Contact us for details!

A popular choice among families seeking large gathering spaces and ample storage, the 1514 offers luxury living with 3 bedrooms and 2 baths. This beautiful home features large secondary bedrooms with walk-in closets. Open living, dining and kitchen provides abundant space, without all of the cost. Picture yourself washing your dishes as you look out your window as your children play after dinner. The primary bedroom suite is fit for a king-sized bed, and features a large walk-in closet. Secondary bedrooms gleam with natural light and tall ceilings.