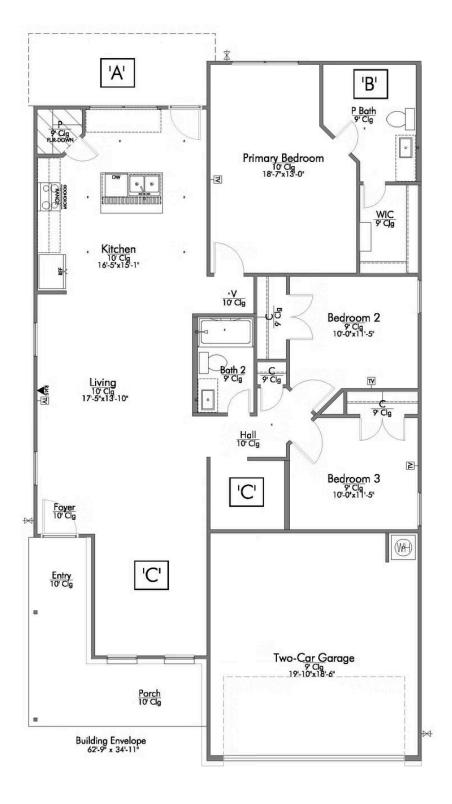

The 1475 Yaupon Trails Community

Some images shown may be from a previously built Stylecraft home of similar design. Actual options, colors, and selections may vary. Contact us for details!

If you're wanting options and flexibility, this floor plan is exactly what you're looking for! This beautiful 3 bedroom, 2 bath home is thoughtfully designed to have three different options for the front room: a formal dining room, study, or 4th bedroom. You'll absolutely love the way the kitchen seamlessly flows into the living room, giving you ample space to gather with your family. From the luxuriously large primary bedroom with seating area, to the exquisite selections Stylecraft offers, you are guaranteed to love this home!