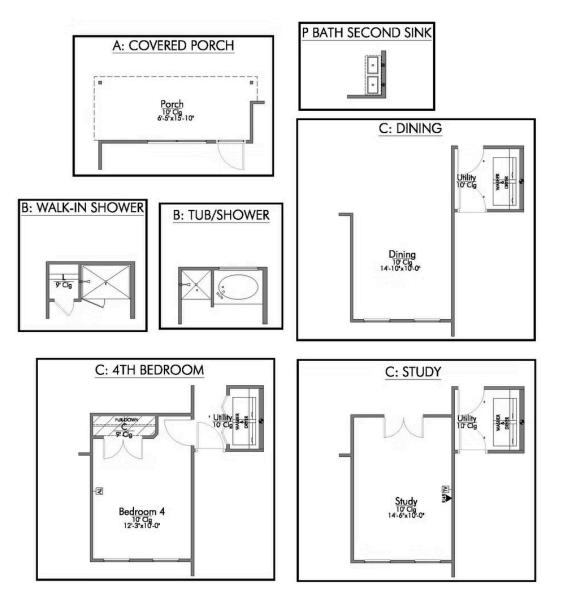

The 1475 Yaupon Trails Community

Some images shown may be from a previously built Stylecraft home of similar design. Actual options, colors, and selections may vary. Contact us for details!

If you're wanting options and flexibility, this floor plan is exactly what you're looking for! This beautiful 3 bedroom, 2 bath home is thoughtfully designed to have three different options for the front room: a formal dining room, study, or 4th bedroom. You'll absolutely love the way the kitchen seamlessly flows into the living room, giving you ample space to gather with your family. From the luxuriously large primary bedroom with seating area, to the exquisite selections Stylecraft offers, you are guaranteed to love this home!