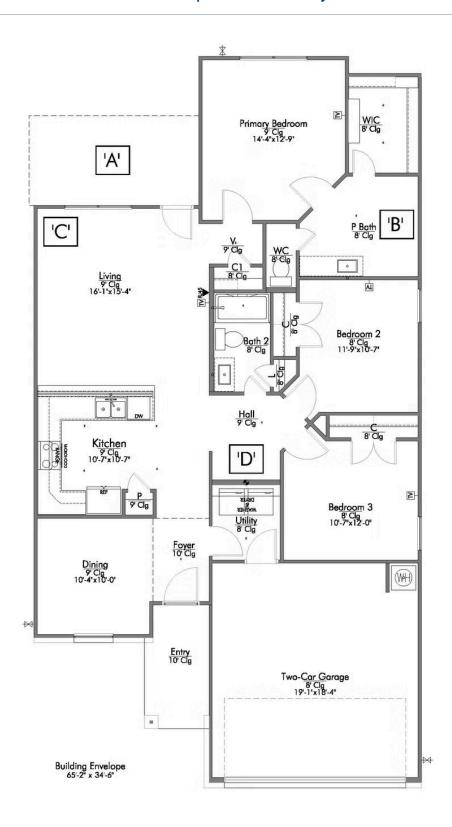

2 Car Garage

Some images shown may be from a previously built Stylecraft home of similar design. Actual options, colors, and selections may vary. Contact us for details!

Upon entering this exceptional floor plan, you're immediately greeted with a formal dining room. Walking into the open-concept kitchen and living room, you'll be stunned by the amount of space you have to gather. This three-bedroom, two bath home has perfectly placed windows in the living room, primary bedroom, and dining room, crafting a home that is filled with natural light and charm. Granite countertops throughout and large walk-in primary closet top it all off and make this home exceptional.