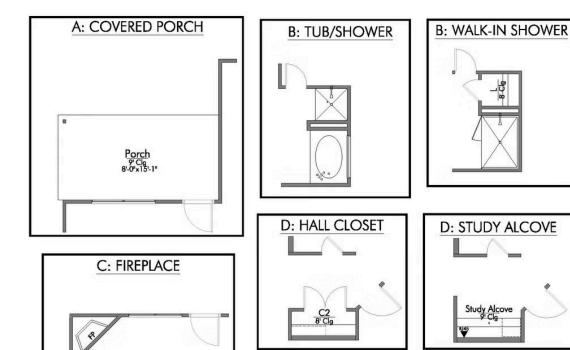

2 Car Garage

Some images shown may be from a previously built Stylecraft home of similar design. Actual options, colors, and selections may vary. Contact us for details!

Upon entering this exceptional floor plan, you're immediately greeted with a formal dining room. Walking into the open-concept kitchen and living room, you'll be stunned by the amount of space you have to gather. This three-bedroom, two bath home has perfectly placed windows in the living room, primary bedroom, and dining room, crafting a home that is filled with natural light and charm. Granite countertops throughout and large walk-in primary closet top it all off and make this home exceptional.