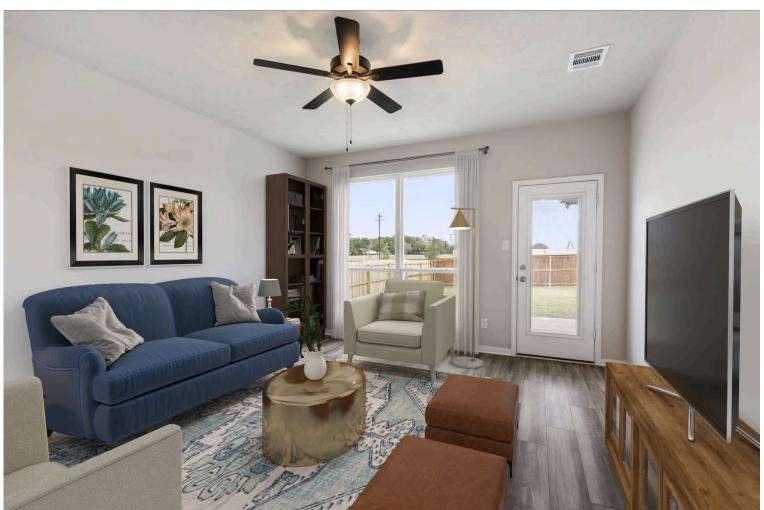

Some images shown may be from a previously built Stylecraft home of similar design. Actual options, colors, and selections may vary. Contact us for details!

This charming 3 bedroom, 2 bath home is spacious with a versatile design! Featuring a foyer and galley way entrance, this home feels elegant and special immediately upon your entrance. Some of our favorite things about this floor plan are its large primary bedroom, which includes a massive closet, and enough space for a sitting area in front of the window beaming with natural light. This home is great for entertaining, with so much counter space and its separate formal dining room that flows seamlessly into the kitchen.