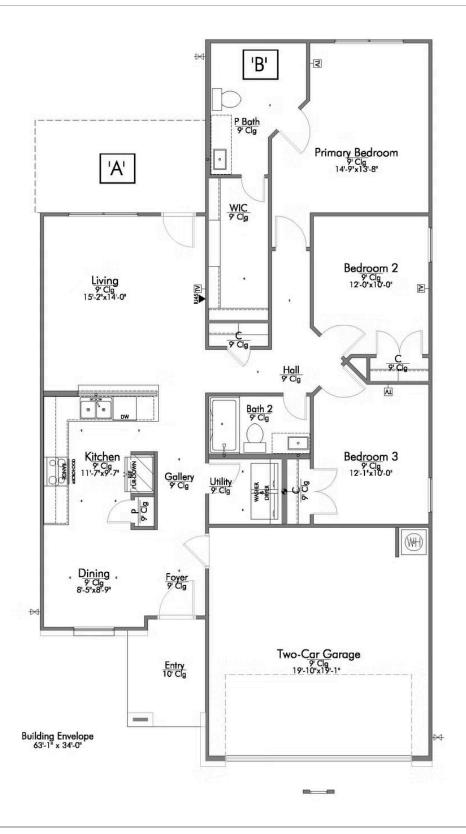

#### The 1363

**Yaupon Trails Community** 

PRICE FROM:

\$286,900

1,354 - 1400

3 Bedrooms

2 Bathrooms

2 Car Garage

Some images shown may be from a previously built Stylecraft home of similar design. Actual options, colors, and selections may vary. Contact us for details!

This charming 3 bedroom, 2 bath home is spacious with a versatile design! Featuring a foyer and galley way entrance, this home feels elegant and special immediately upon your entrance. Some of our favorite things about this floor plan are its large primary bedroom, which includes a massive closet, and enough space for a sitting area in front of the window beaming with natural light. This home is great for entertaining, with so much counter space and its separate formal dining room that flows seamlessly into the kitchen.