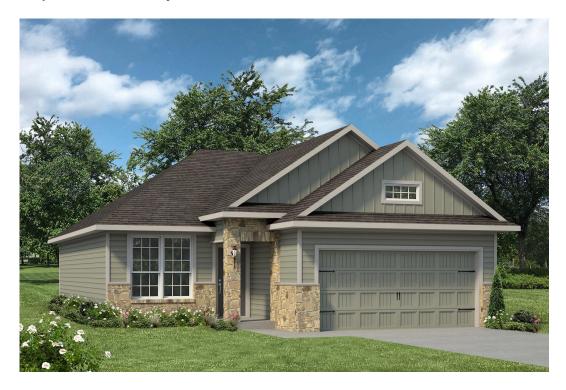

#### The 1363

**Yaupon Trails Community** 

PRICE FROM:

\$286,900

1,354 - 1400

3 Bedrooms

2 Bathrooms

2 Car Garage

Some images shown may be from a previously built Stylecraft home of similar design. Actual options, colors, and selections may vary. Contact us for details!

This charming 3 bedroom, 2 bath home is spacious with a versatile design! Featuring a foyer and galley way entrance, this home feels elegant and special immediately upon your entrance. Some of our favorite things about this floor plan are its large primary bedroom, which includes a massive closet, and enough space for a sitting area in front of the window beaming with natural light. This home is great for entertaining, with so much counter space and its separate formal dining room that flows seamlessly into the kitchen.