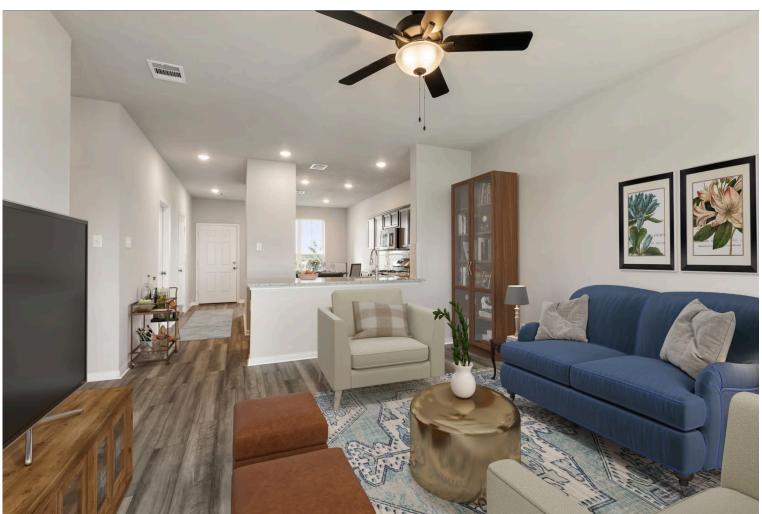

Some images shown may be from a previously built Stylecraft home of similar design. Actual options, colors, and selections may vary. Contact us for details!

This charming 3 bedroom, 2 bath home is spacious with a versatile design! Featuring a foyer and galley way entrance, this home feels elegant and special immediately upon your entrance. Some of our favorite things about this floor plan are its large primary bedroom, which includes a massive closet, and enough space for a sitting area in front of the window beaming with natural light. This home is great for entertaining, with so much counter space and its separate formal dining room that flows seamlessly into the kitchen.