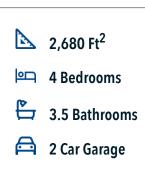

## Some images shown may be from a previously built Stylecraft home of similar design. Actual options, colors, and selections may vary. Contact us for details!

Looking to wow your visitors? You are instantly going to fall in love with this luxurious 4 bedroom, 2.5 bath home! The curb appeal of this home is to die for and the entrance to this home is truly stunning. Welcomed by an 8-foot door, you're immediately greeted by a grand 18-foot foyer. Once inside, you will be wowed by the spacious and thoughtful layout, a large utility room, and all of the natural light let in by the windows in the breakfast nook and living room. Also on the main floor is an oversized primary bedroom suite with a walk-in closet that dreams are made of. Upstairs, you will find spacious secondary bedrooms and a loft that your family will love.