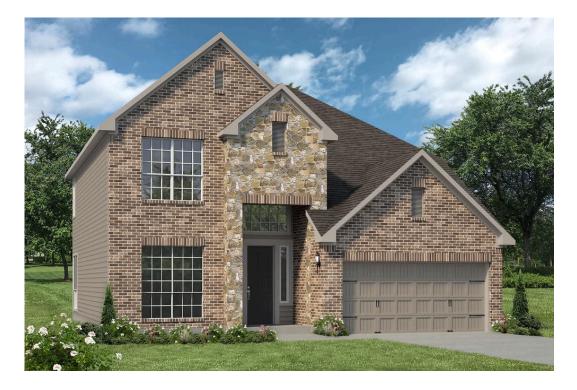

## 4860 Native Tree Lane BRYAN, TX 77845

The Executive Collection at Yaupon Trails Community

## Some images shown may be from a previously built Stylecraft home of similar design. Actual options, colors, and selections may vary. Contact us for details!

Looking to wow your visitors? You are instantly going to fall in love with this luxurious 4 bedroom, 2.5 bath home! The curb appeal of this home is to die for and the entrance to this home is truly stunning. Welcomed by an 8-foot door, you're immediately greeted by a grand 18-foot foyer. Once inside, you will be wowed by the spacious and thoughtful layout, a large utility room, and all of the natural light let in by the windows in the breakfast nook and living room. Also on the main floor is an oversized primary bedroom suite with a walk-in closet that dreams are made of. Upstairs, you will find spacious secondary bedrooms and a loft that your family will love.