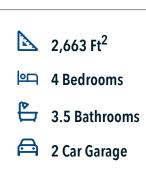

# Some images shown may be from a previously built Stylecraft home of similar design. Actual options, colors, and selections may vary. Contact us for details!

New and improved! Walk into perfection in this spacious, welcoming floor plan! With a formal study, new open kitchen layout, formal dining area, and living room that flow together seamlessly, this floor plan is sure to please those looking for the ideal family home! Our favorite feature is a little surprise that's on the second story of the home that you'll just have to see for yourself.

Additional options included: An additional full bathroom, an additional cabinet in all bathrooms, a vented kitchen microhood, pendant lighting, under cabinet lighting, a decorative tile backsplash, an upgraded front door, integral miniblinds in rear door, and a single