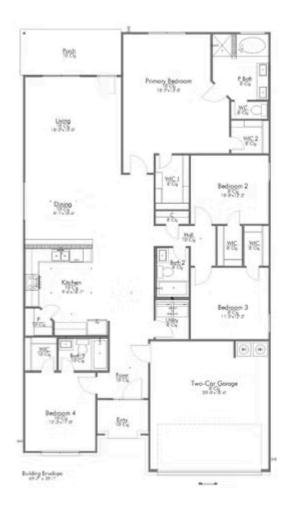

## 4853 Native Tree Lane BRYAN, TX 77845

**The Executive Collection at Yaupon Trails Community** 

2,092 Ft<sup>2</sup>

4 Bedrooms

3 Bathrooms

2 Car Garage

Some images shown may be from a previously built Stylecraft home of similar design. Actual options, colors, and selections may vary. Contact us for details!

This 4 bedroom, 3 bath home is exactly what you've been looking for. Featuring a secondary bedroom suite, it's the perfect home for a multi-generational family, those looking for a private space for guests, or added privacy for one of your children. With walk-in closets in every bedroom and dual walk-in closets in the primary, you won't run out of storage space. Walk into your open concept living area, where you'll have more than enough room to cuddle up or host all of your friends and family.

Additional options included: An upgraded primary bathroom shower, an additional cabinet in each bathroom, a vented kitchen