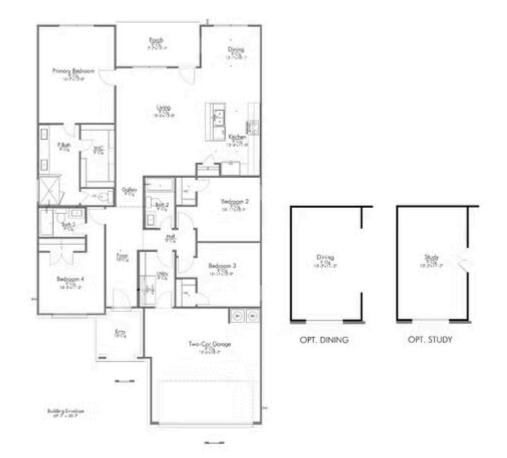

## Some images shown may be from a previously built Stylecraft home of similar design. Actual options, colors, and selections may vary. Contact us for details!

The definition of personal elegance, the 1846 is one of our most warm and welcoming floor plans. We love the newly-expanded open concept kitchen, living room, and breakfast area, and how you can choose between having a study, dining room, or 4th bedroom. The primary bedroom is incredibly spacious, with a large walk-in closet, private shower, and garden tub. With more options to personalize through our gorgeous interior and exterior selections, you'll never feel more at home.

Additional options included: Additional cabinetry in bathrooms, additional LED recessed lighting, under cabinet lighting, pendant lighting, decorative tile backsplash, and integral blinds in rear door