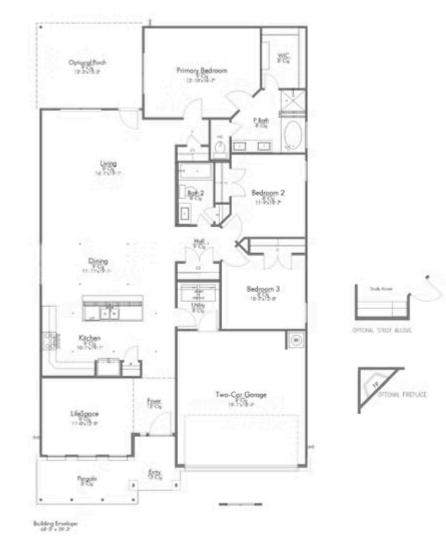

# Some images shown may be from a previously built Stylecraft home of similar design. Actual options, colors, and selections may vary. Contact us for details!

If charm and elegance are what you're looking for – Welcome home! A favorite of many, the 1818 has several features that make it stand out from the rest. From the moment your eyes catch the stunning exterior, you're captivated. Interior features include dual living areas to use as you choose, a large kitchen with granite-topped island that is open through the dining and living room, stunning windows flowing with natural light, an optional study alcove, and a spacious primary suite. Stylecraft's selections round out everything that make this floor plan so special.