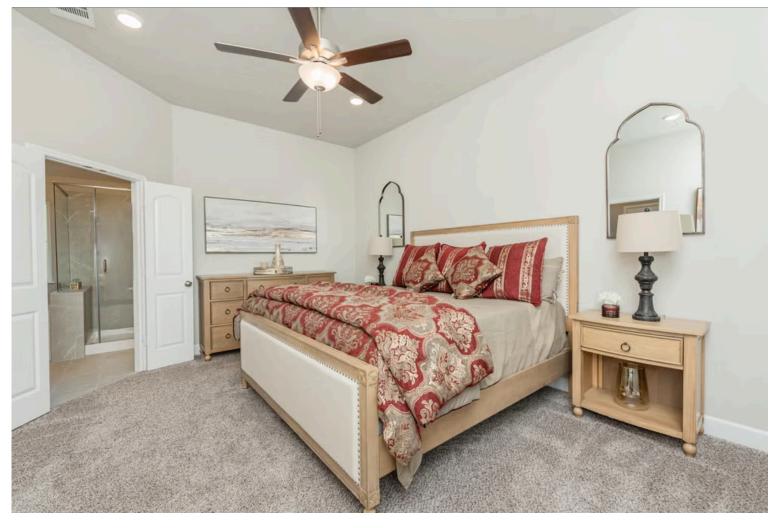

# Some images shown may be from a previously built Stylecraft home of similar design. Actual options, colors, and selections may vary. Contact us for details!

If charm and elegance are what you're looking for – Welcome home! A favorite of many, the 1818 has several features that make it stand out from the rest. From the moment your eyes catch the stunning exterior, you're captivated. Interior features include dual living areas to use as you choose, a large kitchen with granite-topped island that is open through the dining and living room, stunning windows flowing with natural light, an optional study alcove, and a spacious primary suite. Stylecraft's selections round out everything that make this floor plan so special.