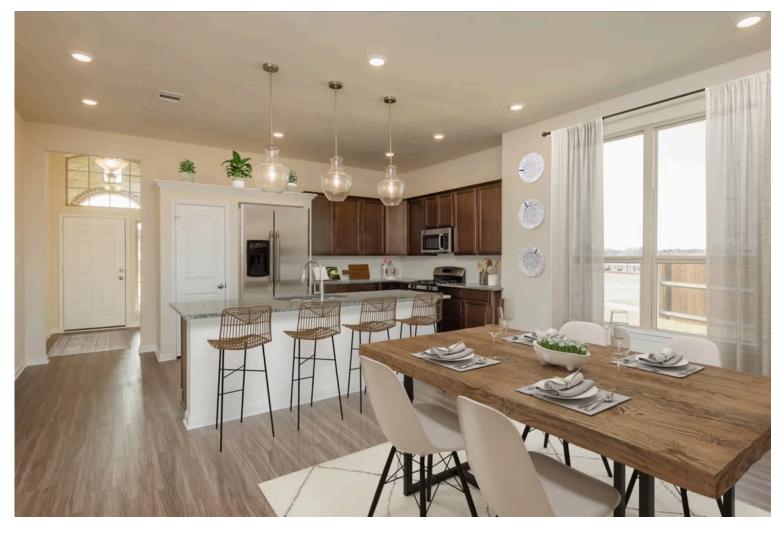

# Some images shown may be from a previously built Stylecraft home of similar design. Actual options, colors, and selections may vary. Contact us for details!

If charm and elegance are what you're looking for – Welcome home! A favorite of many, the 1818 has several features that make it stand out from the rest. From the moment your eyes catch the stunning exterior, you're captivated. Interior features include dual living areas to use as you choose, a large kitchen with granite-topped island that is open through the dining and living room, stunning windows flowing with natural light, an optional study alcove, and a spacious primary suite. Stylecraft's selections round out everything that make this floor plan so special.