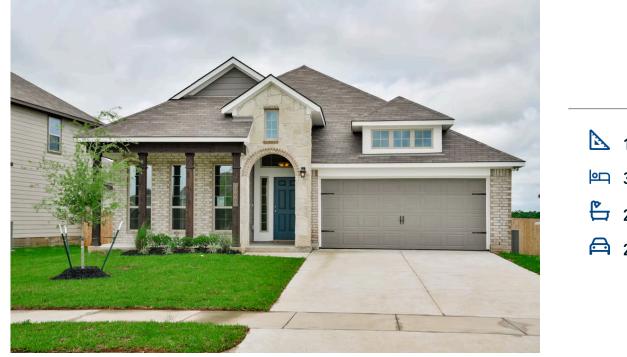

## 4848 Native Tree Lane BRYAN, TX 77845

The Executive Collection at Yaupon Trails Community

# Some images shown may be from a previously built Stylecraft home of similar design. Actual options, colors, and selections may vary. Contact us for details!

If charm and elegance are what you're looking for – Welcome home! A favorite of many, the 1818 has several features that make it stand out from the rest. From the moment your eyes catch the stunning exterior, you're captivated. Interior features include dual living areas to use as you choose, a large kitchen with granite-topped island that is open through the dining and living room, stunning windows flowing with natural light, an optional study alcove, and a spacious primary suite. Stylecraft's selections round out everything that make this floor plan so special.