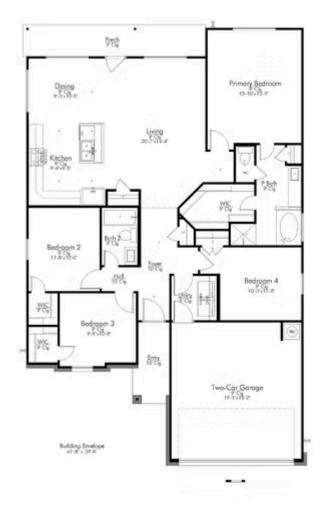

🖴 2 Car Garage

This four-bedroom, two bath home is a great option for those looking for more bedrooms without a second story! You won't believe your eyes as you walk into the great space that is the open concept living room, dining room, and kitchen. With all of its wonderful features, to include walk-in closets, granite countertops, and corner kitchen with island, you are sure to love this home!

Additional options included: An additional cabinet in secondary bathroom, under cabinet lighting, decorative tile backsplash, integral miniblinds in rear door, a dual primary bathroom vanity, and a single basin kitchen sink