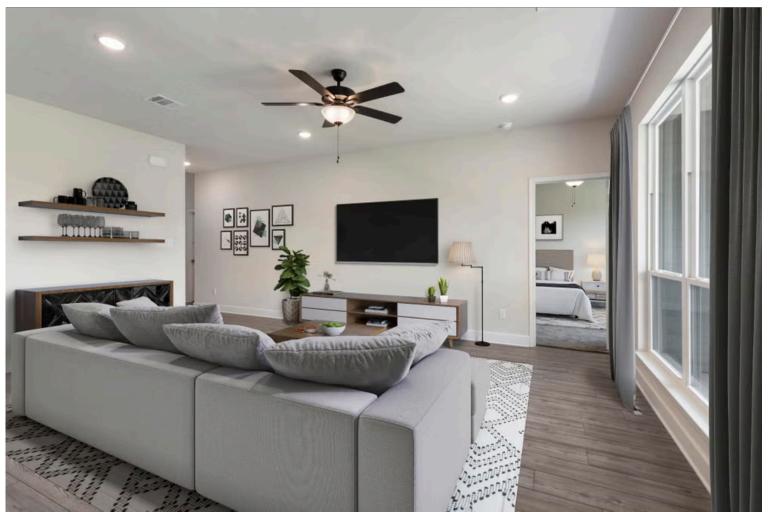

2 Car Garage

The definition of personal elegance, the 1846 is one of our most warm and welcoming floor plans. We love the newly-expanded open concept kitchen, living room, and breakfast area, and how you can choose between having a study, dining room, or 4th bedroom. The primary bedroom is incredibly spacious, with a large walk-in closet, private shower, and garden tub. With more options to personalize through our gorgeous interior and exterior selections, you'll never feel more at home.

Additional options included: A head knocker cabinet, additional LED recessed lighting, pendant lighting in the kitchen, under cabinet lighting, a decorative tile backsplash, an upgraded front door, integral miniblinds in the rear door, and a single basin kitchen sink